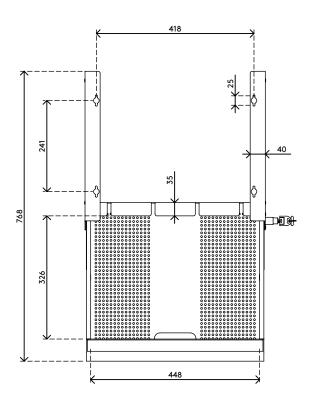

- Designed to secure laptops, tablets or smartphones
- Made of steel
- Easy to lock by built-in key lock at the right side
- Easy access by telescopic slides with ball bearings
- Cables are guided through locations at both sides at the back
- Perforated bottom for sufficient airflow to hardware
- Dimensions (w x d x h): 478 x 420 x 53 mm (18,8 x 16,5 x 2,1")
- For laptops up to (w x d x h): 440 x 325 x 40 mm (17,3 x 12,8 x 1,6")