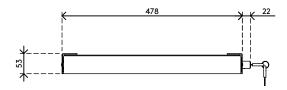

- Designed to secure laptops, tablets or smartphones
- Made of steel
- Easy to lock by built-in key lock at the right side
- Easy access by telescopic slides with ball bearings
- Cables are guided through locations at both sides at the back
- Perforated bottom for sufficient airflow to hardware
- Dimensions (w x d x h): 478 x 420 x 53 mm (18,8 x 16,5 x 2,1")
- For laptops up to (w x d x h): 440 x 325 x 40 mm (17,3 x 12,8 x 1,6")