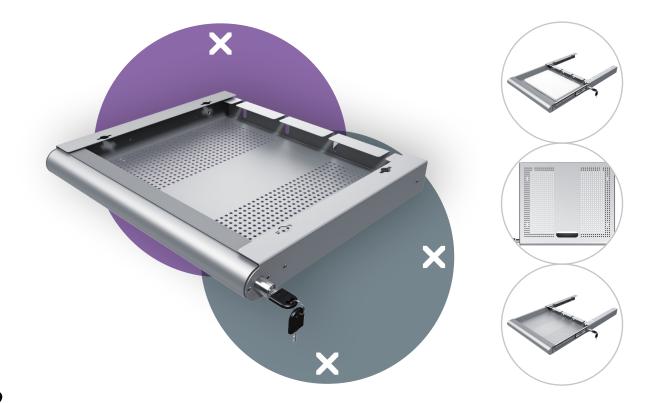

## Addit laptop security drawer 622

Designed to securely store your personal hardware such as a laptop, tablet or smartphone. Mounted underneath a desk, signal and power cables can still be connected through the back and a perforated bottom ensures enough fresh air can reach your hardware.

- Designed to secure laptops, tablets or smartphones
- Made of steel
- Easy to lock by built-in key lock at the right side
- Easy access by telescopic slides with ball bearings
- Cables are guided through locations at both sides at the back
- Perforated bottom for sufficient airflow to hardware
- Dimensions (w x d x h): 478 x 420 x 53 mm (18,8 x 16,5 x 2,1")
- For laptops up to (w x d x h): 440 x 325 x 40 mm (17,3 x 12,8 x 1,6")