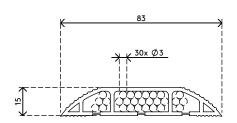

- Curved top with ridges provides grip when stepped on
- Suitable for 6 cables of 7 mm (0,3") thickness
- Enables optimal separation of data and power cables
- Easy to attach to the floor with the adhesive tape
- Dimensions (w x d x h): 83 x 1500 x 15 mm (3,3 x 59,1 x 0,6")