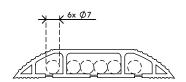

- Curved top with ridges provides grip when stepped on
- Suitable for 6 cables of 7 mm (0,3") thickness
- Enables optimal separation of data and power cables
- Easy to attach to the floor with the adhesive tape
- Dimensions (w x d x h): 83 x 1500 x 15 mm (3,3 x 59,1 x 0,6")