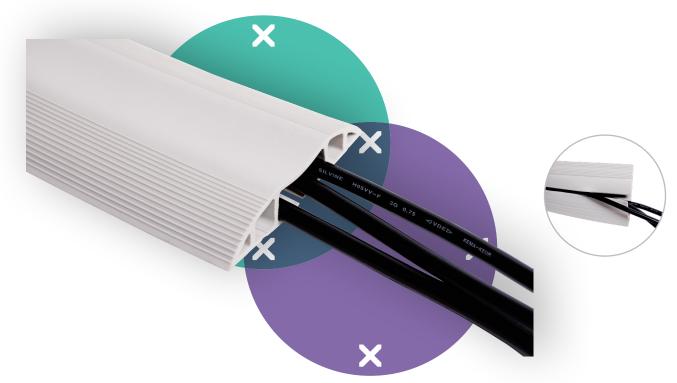

## Addit cable cover 150 cm - straight 150

The cable protector not only protects cables running over the floor but also prevents tripping. It has sloping edges with non-skid ridges and three large cable ducts to separate data and power cables to prevent interference.

- Curved top with ridges provides grip when stepped on
- Suitable for 6 cables of 7 mm (0,3") thickness
- Enables optimal separation of data and power cables
- Easy to attach to the floor with the adhesive tape
- Dimensions (w x d x h): 83 x 1500 x 15 mm (3,3 x 59,1 x 0,6")