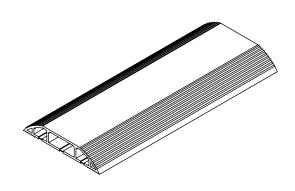

## Addit cable cover 150 cm - straight 150

The cable protector not only protects cables running over the floor but also prevents tripping. It has sloping edges with non-skid ridges and three large cable ducts to separate data and power cables to prevent interference.

- Curved top with ridges provides grip when stepped on
- Suitable for 6 cables of 7 mm (0,3") thickness
- Enables optimal separation of data and power cables
- Easy to attach to the floor with the adhesive tape
- Dimensions (w x d x h): 83 x 1500 x 15 mm (3,3 x 59,1 x 0,6")