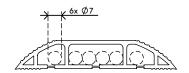

- Curved top with ridges provides grip when stepped on
- Suitable for 6 cables of 7 mm (0,3") thickness
- Enables optimal separation of data and power cables
- Easy to attach to the floor with the adhesive tape
- Dimensions (w x d x h): 83 x 3000 x 15 mm (3,3 x 118,1 x 0,6")