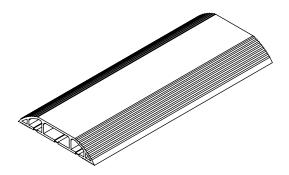

## Addit cable cover 300 cm - straight 303

The Cable Protector not only protects the cables running over the floor, it also prevents tripping. The Cable Protector has sloping edges with non-skid ridges and three large cable ducts to separate data and power cables to prevent interference.

- Curved top with ridges provides grip when stepped on
- Suitable for 6 cables of 7 mm (0,3") thickness
- Enables optimal separation of data and power cables
- Easy to attach to the floor with the adhesive tape
- Dimensions (w x d x h): 83 x 3000 x 15 mm (3,3 x 118,1 x 0,6")