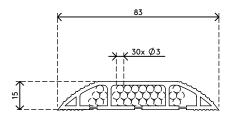

## Addit cable cover 300 cm - straight 303

The Cable Protector not only protects the cables running over the floor, it also prevents tripping. The Cable Protector has sloping edges with non-skid ridges and three large cable ducts to separate data and power cables to prevent interference.

- Curved top with ridges provides grip when stepped on
- Suitable for 6 cables of 7 mm (0,3") thickness
- Enables optimal separation of data and power cables
- Easy to attach to the floor with the adhesive tape
- Dimensions (w x d x h): 83 x 3000 x 15 mm (3,3 x 118,1 x 0,6")