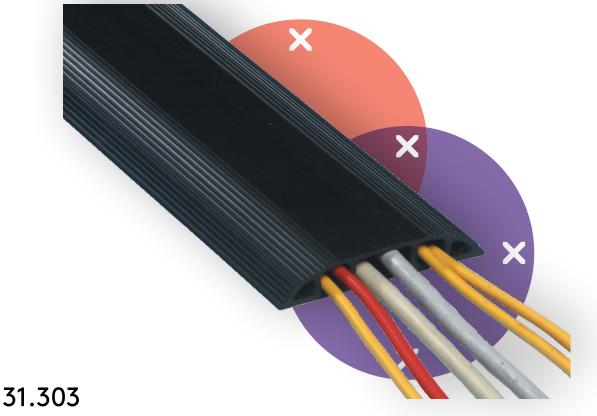

## Addit cable cover 300 cm - straight 303

The Cable Protector not only protects the cables running over the floor, it also prevents tripping. The Cable Protector has sloping edges with non-skid ridges and three large cable ducts to separate data and power cables to prevent interference.

- Curved top with ridges provides grip when stepped on
- Suitable for 6 cables of 7 mm (0,3") thickness
- Enables optimal separation of data and power cables
- Easy to attach to the floor with the adhesive tape
- Dimensions (w x d x h): 83 x 3000 x 15 mm (3,3 x 118,1 x 0,6")