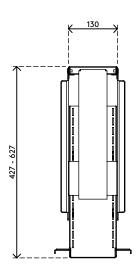

- Mounts underneath desktop
- Self-adhesive tape simplifies installment (stick and screw)
- Max. dimensions (w x d x h): 335 x 203 x 627 mm (13,2 x 8,0 x 24,7")
- Holds almost any computer between 50 275 mm (2,0" 10,8") wide and 380 580 mm (15,0" 22,8") high
- Height and width adjustable
- Max. weight capacity of 20 kg (44,1 lb)
- Comes with all necessary fasteners