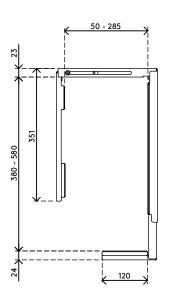

- Mounts underneath desktop
- Self-adhesive tape simplifies installment (stick and screw)
- Max. dimensions (w x d x h): 335 x 203 x 627 mm (13,2 x 8,0 x 24,7")
- Holds almost any computer between 50 275 mm (2,0" 10,8") wide and 380 580 mm (15,0" 22,8") high
- Height and width adjustable
- Max. weight capacity of 20 kg (44,1 lb)
- Comes with all necessary fasteners

## viewmate

vertical

50 - 275 mm (1,9 - 10,8")

380 - 580 mm (14,9 - 22,8")

20 kg (44,1 lb)

<u> Viewmate computer holder - desk 310</u>

020/10/0

32.310