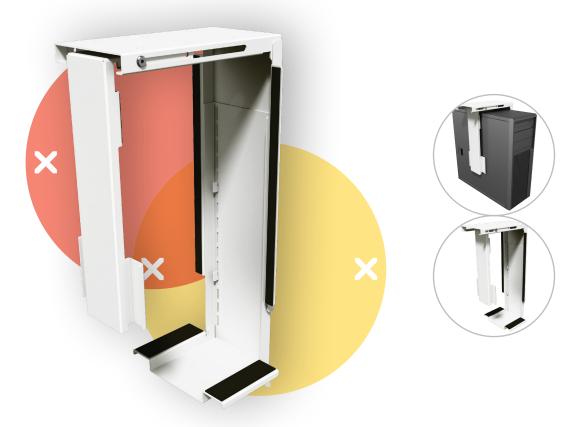

## Viewmate computer holder - desk 310

This fixed computer holder mounts underneath a desktop and keeps a computer off the floor. This way, the computer gathers far less dust and is easier to reach and maintain. The computer holder is fitted with self-adhesive tape on its desk mounting surface. Simply 'stick and screw' to attach it to your desk.

- Mounts underneath desktop
- Self-adhesive tape simplifies installment (stick and screw)
- Max. dimensions (w x d x h): 335 x 203 x 627 mm (13,2 x 8,0 x 24,7")
- Holds almost any computer between 50 275 mm (2,0" 10,8") wide and 380 580 mm (15,0" 22,8") high
- Height and width adjustable
- Max. weight capacity of 20 kg (44,1 lb)
- Comes with all necessary fasteners