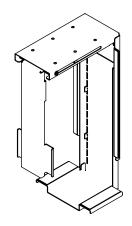

## Viewmate computer holder - desk 310

This fixed computer holder mounts underneath a desktop and keeps a computer off the floor. This way, the computer gathers far less dust and is easier to reach and maintain. The computer holder is fitted with self-adhesive tape on its desk mounting surface. Simply 'stick and screw' to attach it to your desk.

- Mounts underneath desktop
- Self-adhesive tape simplifies installment (stick and screw)
- Max. dimensions (w x d x h): 335 x 203 x 627 mm (13,2 x 8,0 x 24,7")
- Holds almost any computer between 50 275 mm (2,0" 10,8") wide and 380 580 mm (15,0" 22,8") high
- Height and width adjustable
- Max. weight capacity of 20 kg (44,1 lb)
- Comes with all necessary fasteners