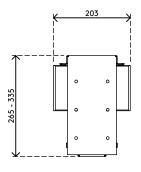

- Mounts underneath desktop
- Self-adhesive tape simplifies installment (stick and screw)
- Max. dimensions (w x d x h): 335 x 203 x 627 mm (13,2 x 8,0 x 24,7")
- Holds almost any computer between 50 275 mm (2,0" 10,8") wide and 380 580 mm (15,0" 22,8") high
- Height and width adjustable
- Max. weight capacity of 20 kg (44,1 lb)
- Comes with all necessary fasteners