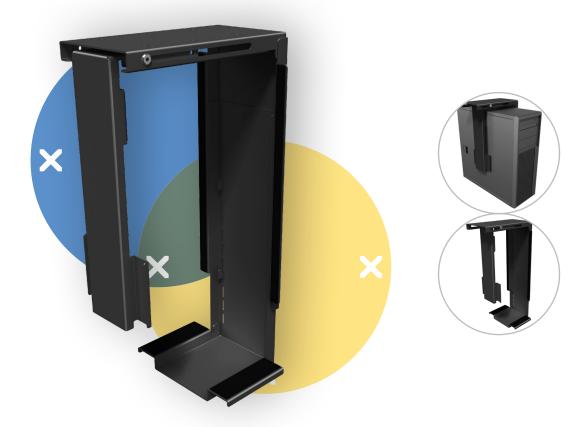

## Viewmate computer holder - desk 313

This fixed computer holder mounts underneath a desktop and keeps a computer off the floor. This way, the computer gathers far less dust and is easier to reach and maintain. The computer holder is fitted with self-adhesive tape on its desk mounting surface. Simply 'stick and screw' to attach it to your desk.

- Mounts underneath desktop
- Self-adhesive tape simplifies installment (stick and screw)
- Max. dimensions (w x d x h): 335 x 203 x 627 mm (13,2 x 8,0 x 24,7")
- Holds almost any computer between 50 275 mm (2,0" 10,8") wide and 380 580 mm (15,0" 22,8") high
- Height and width adjustable
- Max. weight capacity of 20 kg (44,1 lb)
- Comes with all necessary fasteners