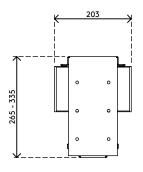

- Mounts underneath desktop
- Self-adhesive tape simplifies installment (stick and screw)
- Max. dimensions (w x d x h): 335 x 203 x 627 mm (13,2 x 8,0 x 24,7")
- Holds almost any computer between 50 275 mm (2,0" 10,8") wide and 380 580 mm (15,0" 22,8") high
- Height and width adjustable
- Max. weight capacity of 20 kg (44,1 lb)
- Comes with all necessary fasteners