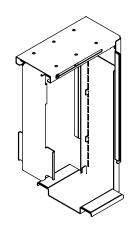

## Viewmate computer holder - desk 313

This fixed computer holder mounts underneath a desktop and keeps a computer off the floor. This way, the computer gathers far less dust and is easier to reach and maintain. The computer holder is fitted with self-adhesive tape on its desk mounting surface. Simply 'stick and screw' to attach it to your desk.

- Mounts underneath desktop
- Self-adhesive tape simplifies installment (stick and screw)
- Max. dimensions (w x d x h): 335 x 203 x 627 mm (13,2 x 8,0 x 24,7")
- Holds almost any computer between 50 275 mm (2,0" 10,8") wide and 380 580 mm (15,0" 22,8") high
- Height and width adjustable
- Max. weight capacity of 20 kg (44,1 lb)
- Comes with all necessary fasteners