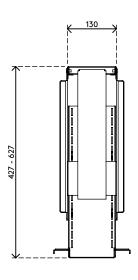

- Mounts underneath desktop
- Self-adhesive tape simplifies installment (stick and screw)
- Max. dimensions (w x d x h): 335 x 203 x 627 mm (13,2 x 8,0 x 24,7")
- Holds almost any computer between 50 275 mm (2,0" 10,8") wide and 380 580 mm (15,0" 22,8") high
- Height and width adjustable
- Max. weight capacity of 20 kg (44,1 lb)
- Comes with all necessary fasteners