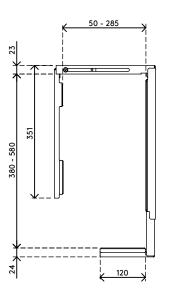

- Mounts underneath desktop
- Self-adhesive tape simplifies installment (stick and screw)
- Max. dimensions (w x d x h): 335 x 203 x 627 mm (13,2 x 8,0 x 24,7")
- Holds almost any computer between 50 275 mm (2,0" 10,8") wide and 380 580 mm (15,0" 22,8") high
- Height and width adjustable
- Max. weight capacity of 20 kg (44,1 lb)
- Comes with all necessary fasteners

## viewmate

vertical

50 - 275 mm (1,9 - 10,8")

380 - 580 mm (14,9 - 22,8")

20 kg (44,1 lb)

Viewmate computer holder - desk 313

2020/10/06

32.313