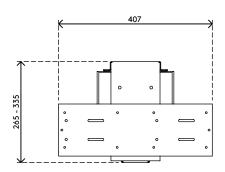

- Mounts underneath desktop
- Self-adhesive tape simplifies installation (stick and screw)
- Max. dimensions (w x d x h): 335 x 203 x 670 mm (13,2 x 8,0 x 26,4")
- Holds almost any computer between 50 275 mm (2,0" 10,8") wide and 380 580 mm (15,0" 22,8") high
- Height and width adjustable
- Max. weight capacity of 20 kg (44,1 lb)
- Comes with all necessary fasteners
- Can be pulled out 235 mm (9,2") and rotate 360°