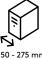

- Mounts underneath desktop
- Self-adhesive tape simplifies installation (stick and screw)
- Max. dimensions (w x d x h): 335 x 203 x 670 mm (13,2 x 8,0 x 26,4")
- Holds almost any computer between 50 275 mm (2,0" 10,8") wide and 380 580 mm (15,0" 22,8") high
- Height and width adjustable
- Max. weight capacity of 20 kg (44,1 lb)
- Comes with all necessary fasteners
- Can be pulled out 235 mm (9,2") and rotate 360°

## viewmate X

vertical

50 - 275 mm (1,9 - 10,8")

380 - 580 mm (14,9 - 22,8")

20 kg (44,1 lb)

Viewmate computer holder - desk 322

2020/10/06

32.322