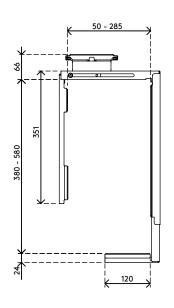

- Mounts underneath desktop
- Self-adhesive tape simplifies installation (stick and screw)
- Max. dimensions (w x d x h): 335 x 203 x 670 mm (13,2 x 8,0 x 26,4")
- Holds almost any computer between 50 275 mm (2,0" 10,8") wide and 380 580 mm (15,0" 22,8") high
- Height and width adjustable
- Max. weight capacity of 20 kg (44,1 lb)
- Comes with all necessary fasteners
- Can be pulled out 235 mm (9,2") and rotate 360°