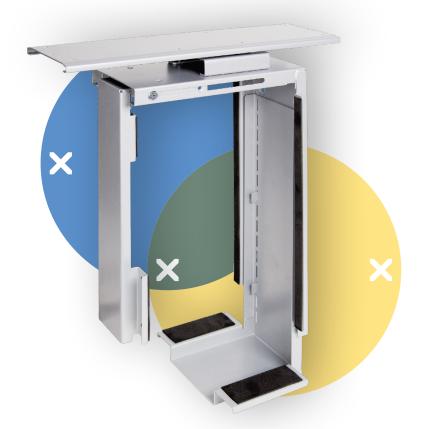

## Viewmate computer holder - desk 322

This computer holder mounts underneath a desktop and keeps a computer off the floor. It can rotate 360° and pulled out towards the edge of a desk. This provides easy access to your computer and gives you more placement and mounting options. 'Stick and screw' desk mounting surface for easy installation.

- Mounts underneath desktop
- Self-adhesive tape simplifies installation (stick and screw)
- Max. dimensions (w x d x h): 335 x 203 x 670 mm (13,2 x 8,0 x 26,4")
- Holds almost any computer between 50 275 mm (2,0" 10,8") wide and 380 580 mm (15,0" 22,8") high
- Height and width adjustable
- Max. weight capacity of 20 kg (44,1 lb)
- Comes with all necessary fasteners
- Can be pulled out 235 mm (9,2") and rotate 360°