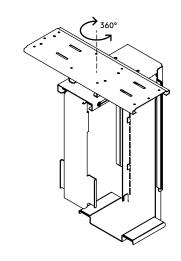

## Viewmate computer holder - desk 322

This computer holder mounts underneath a desktop and keeps a computer off the floor. It can rotate 360° and pulled out towards the edge of a desk. This provides easy access to your computer and gives you more placement and mounting options. 'Stick and screw' desk mounting surface for easy installation.

- Mounts underneath desktop
- Self-adhesive tape simplifies installation (stick and screw)
- Max. dimensions (w x d x h): 335 x 203 x 670 mm (13,2 x 8,0 x 26,4")
- Holds almost any computer between 50 275 mm (2,0" 10,8") wide and 380 580 mm (15,0" 22,8") high
- Height and width adjustable
- Max. weight capacity of 20 kg (44,1 lb)
- Comes with all necessary fasteners
- Can be pulled out 235 mm (9,2") and rotate 360°