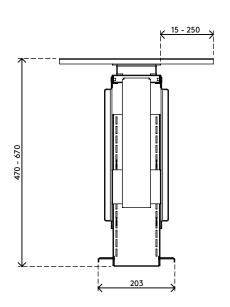

- Mounts underneath desktop
- Self-adhesive tape simplifies installation (stick and screw)
- Max. dimensions (w x d x h): 335 x 203 x 670 mm (13,2 x 8,0 x 26,4")
- Holds almost any computer between 50 275 mm (2,0" 10,8") wide and 380 580 mm (15,0" 22,8") high
- Height and width adjustable
- Max. weight capacity of 20 kg (44,1 lb)
- Comes with all necessary fasteners
- Can be pulled out 235 mm (9,2") and rotate 360°