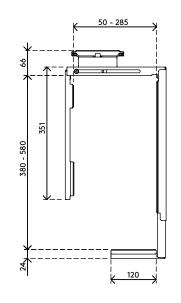

- Mounts underneath desktop
- Self-adhesive tape simplifies installation (stick and screw)
- Max. dimensions (w x d x h): 335 x 203 x 670 mm (13,2 x 8,0 x 26,4")
- Holds almost any computer between 50 275 mm (2,0" - 10,8") wide and 380 - 580 mm (15,0" - 22,8") high
- Height and width adjustable
- Max. weight capacity of 20 kg (44,1 lb)
- Comes with all necessary fasteners
- Can be pulled out 235 mm (9,2") and rotate 360°