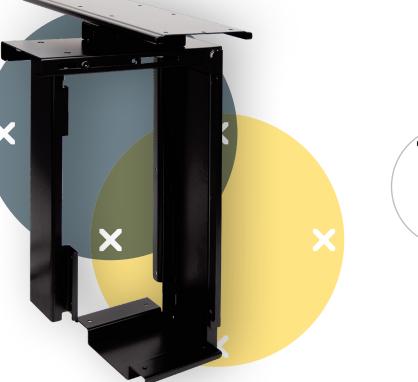

## Viewmate computer holder - desk 323

This computer holder mounts underneath a desktop and keeps a computer off the floor. It can rotate 360° and pulled out towards the edge of a desk. This provides easy access to your computer and gives you more placement and mounting options. 'Stick and screw' desk mounting surface for easy installation.

- Mounts underneath desktop
- Self-adhesive tape simplifies installation (stick and screw)
- Max. dimensions (w x d x h): 335 x 203 x 670 mm (13,2 x 8,0 x 26,4")
- Holds almost any computer between 50 275 mm (2,0" - 10,8") wide and 380 - 580 mm (15,0" - 22,8") high
- Height and width adjustable
- Max. weight capacity of 20 kg (44,1 lb)
- Comes with all necessary fasteners
- Can be pulled out 235 mm (9,2") and rotate 360°