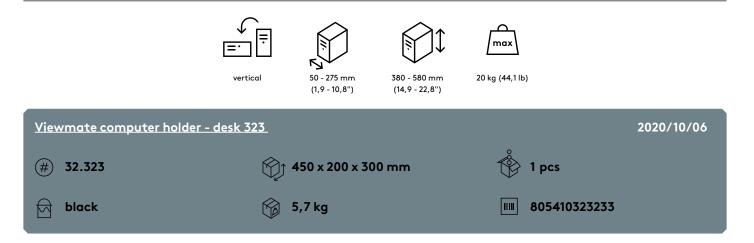

## 32.323

## Viewmate computer holder - desk 323

This computer holder mounts underneath a desktop and keeps a computer off the floor. It can rotate 360° and pulled out towards the edge of a desk. This provides easy access to your computer and gives you more placement and mounting options. 'Stick and screw' desk mounting surface for easy installation.

- Mounts underneath desktop
- Self-adhesive tape simplifies installation (stick and screw)
- Max. dimensions (w x d x h): 335 x 203 x 670 mm (13,2 x 8,0 x 26,4")
- Holds almost any computer between 50 275 mm (2,0" - 10,8") wide and 380 - 580 mm (15,0" - 22,8") high
- Height and width adjustable
- Max. weight capacity of 20 kg (44,1 lb)
- Comes with all necessary fasteners
- Can be pulled out 235 mm (9,2") and rotate 360°