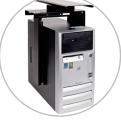

## Viewmate computer holder - desk 323

This computer holder mounts underneath a desktop and keeps a computer off the floor. It can rotate 360° and pulled out towards the edge of a desk. This provides easy access to your computer and gives you more placement and mounting options. 'Stick and screw' desk mounting surface for easy installation.

- Mounts underneath desktop
- Self-adhesive tape simplifies installation (stick and screw)
- Max. dimensions (w x d x h): 335 x 203 x 670 mm (13,2 x 8,0 x 26,4")
- Holds almost any computer between 50 275 mm (2,0" - 10,8") wide and 380 - 580 mm (15,0" - 22,8") high
- Height and width adjustable
- Max. weight capacity of 20 kg (44,1 lb)
- Comes with all necessary fasteners
- Can be pulled out 235 mm (9,2") and rotate 360°