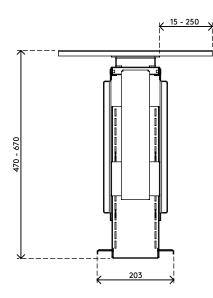

- Mounts underneath desktop
- Self-adhesive tape simplifies installation (stick and screw)
- Max. dimensions (w x d x h): 335 x 203 x 670 mm (13,2 x 8,0 x 26,4")
- Holds almost any computer between 50 275 mm (2,0" - 10,8") wide and 380 - 580 mm (15,0" - 22,8") high
- Height and width adjustable
- Max. weight capacity of 20 kg (44,1 lb)
- Comes with all necessary fasteners
- Can be pulled out 235 mm (9,2") and rotate 360°