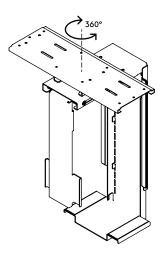

## Viewmate computer holder - desk 323

This computer holder mounts underneath a desktop and keeps a computer off the floor. It can rotate 360° and pulled out towards the edge of a desk. This provides easy access to your computer and gives you more placement and mounting options. 'Stick and screw' desk mounting surface for easy installation.

- Mounts underneath desktop
- Self-adhesive tape simplifies installation (stick and screw)
- Max. dimensions (w x d x h): 335 x 203 x 670 mm (13,2 x 8,0 x 26,4")
- Holds almost any computer between 50 275 mm (2,0" - 10,8") wide and 380 - 580 mm (15,0" - 22,8") high
- Height and width adjustable
- Max. weight capacity of 20 kg (44,1 lb)
- Comes with all necessary fasteners
- Can be pulled out 235 mm (9,2") and rotate 360°