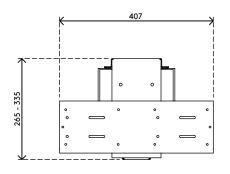

- Mounts underneath desktop
- Self-adhesive tape simplifies installation (stick and screw)
- Max. dimensions (w x d x h): 335 x 203 x 670 mm (13,2 x 8,0 x 26,4")
- Holds almost any computer between 50 275 mm (2,0" - 10,8") wide and 380 - 580 mm (15,0" - 22,8") high
- Height and width adjustable
- Max. weight capacity of 20 kg (44,1 lb)
- Comes with all necessary fasteners
- Can be pulled out 235 mm (9,2") and rotate 360°