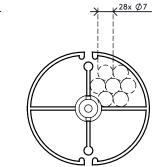

- Length: 820 mm (32,3")
- Under desk cable manager
- Suitable for height adjustable desks up to 820 mm (32,3")
- Easy to adjust the cable worm by adding/ removing elements
- For ceiling mounting or other applications, the hole (ø 3.5 mm) in the middle of each element can be threaded with e.g. steel wire and function as strain relief
- Weighted floor plate for stability
- Suitable for 28 cables of 7 mm (0,3") thickness