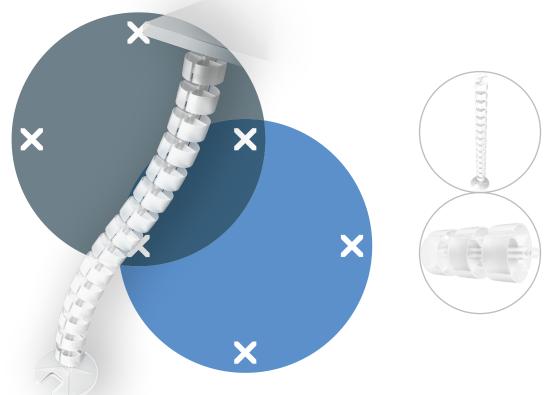

## 34.200 Addit cable worm 82 cm 200

The cable worm is an attractive solution that neatly guides and bundles cables between a desk and floor. It's suitable for desks with a fixed height (74 - 76 cm) and desks with the ideal height adjustment range (62 - 82 cm). It has a weighted floor plate for added stability and to ensure it stays straight.

- Length: 820 mm (32,3")
- Under desk cable manager
- Suitable for height adjustable desks up to 820 mm (32,3")
- Easy to adjust the cable worm by adding/ removing elements
- For ceiling mounting or other applications, the hole (ø 3.5 mm) in the middle of each element can be threaded with e.g. steel wire and function as strain relief
- Weighted floor plate for stability
- Suitable for 28 cables of 7 mm (0,3") thickness