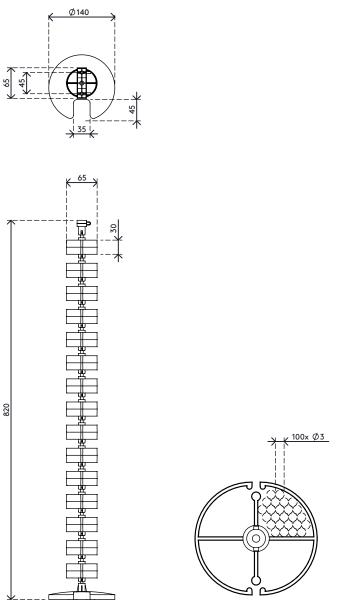

- Length: 820 mm (32,3")
- Under desk cable manager
- Suitable for height adjustable desks up to 820 mm (32,3")
- Easy to adjust the cable worm by adding/ removing elements
- For ceiling mounting or other applications, the hole (ø 3.5 mm) in the middle of each element can be threaded with e.g. steel wire and function as strain relief
- Weighted floor plate for stability
- Suitable for 28 cables of 7 mm (0,3") thickness