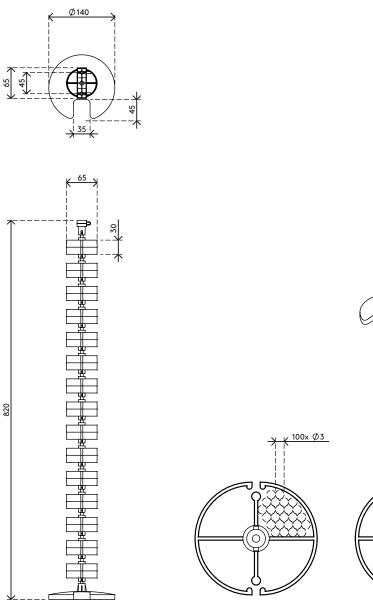

- Length: 820 mm (32,3")
- Under desk cable manager
- Suitable for height adjustable desks up to 820 mm (32,3")
- Easy to adjust the cable worm by adding/ removing elements
- For ceiling mounting or other applications, the hole (ø 3.5 mm) in the middle of each element can be threaded with e.g. steel wire and function as strain relief
- Weighted floor plate for stability
- Suitable for 28 cables of 7 mm (0,3") thickness