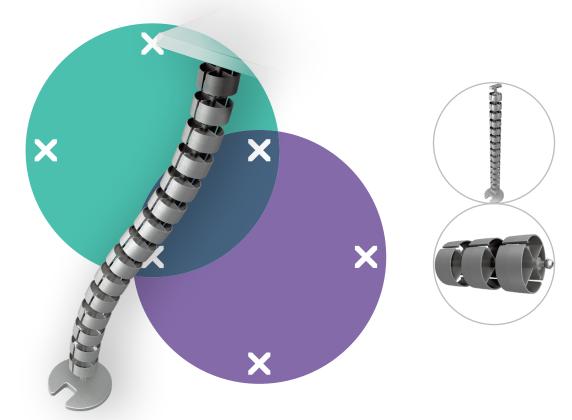

## Addit cable worm 82 cm 202

The cable worm is an attractive solution that neatly guides and bundles cables between a desk and floor. It's suitable for desks with a fixed height (74 - 76 cm) and desks with the ideal height adjustment range (62 - 82 cm). It has a weighted floor plate for added stability and to ensure it stays straight.

- Length: 820 mm (32,3")
- Under desk cable manager
- Suitable for height adjustable desks up to 820 mm (32,3")
- Easy to adjust the cable worm by adding/ removing elements
- For ceiling mounting or other applications, the hole (ø 3.5 mm) in the middle of each element can be threaded with e.g. steel wire and function as strain relief
- Weighted floor plate for stability
- Suitable for 28 cables of 7 mm (0,3") thickness