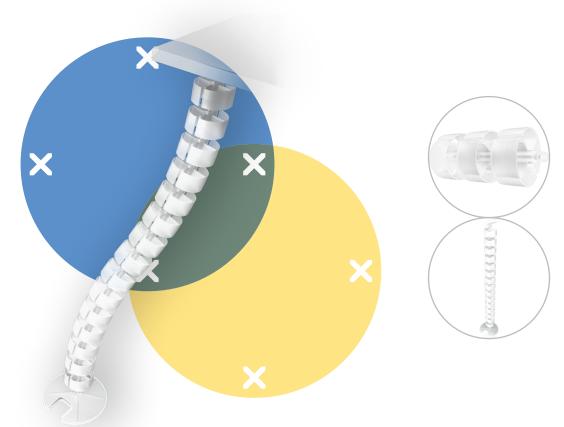

## Addit cable worm 127 cm 210

The cable worm is an attractive solution that neatly guides and bundles cables between a desk and floor. It's suitable for stand-up height desks up to 1270 mm (50,0") and has a weighted floor plate for added stability and to ensure it stays straight.

- Length: 1270 mm (50,0")
- Under desk cable manager
- Suitable for stand-up height desks up to 1270 mm (50,0")
- Easy to adjust the cable worm by adding/ removing elements
- For ceiling mounting or other applications, the hole (ø 3.5 mm) in the middle of each element can be threaded with e.g. steel wire and function as strain relief
- Weighted floor plate for stability
- Suitable for 28 cables of 7 mm (0,3") thickness