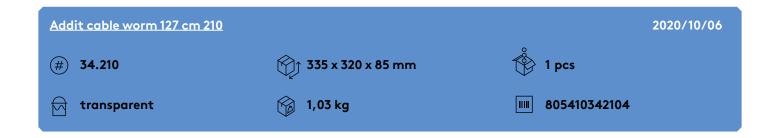

34.210

## Addit cable worm 127 cm 210

The cable worm is an attractive solution that neatly guides and bundles cables between a desk and floor. It's suitable for stand-up height desks up to 1270 mm (50,0") and has a weighted floor plate for added stability and to ensure it stays straight.