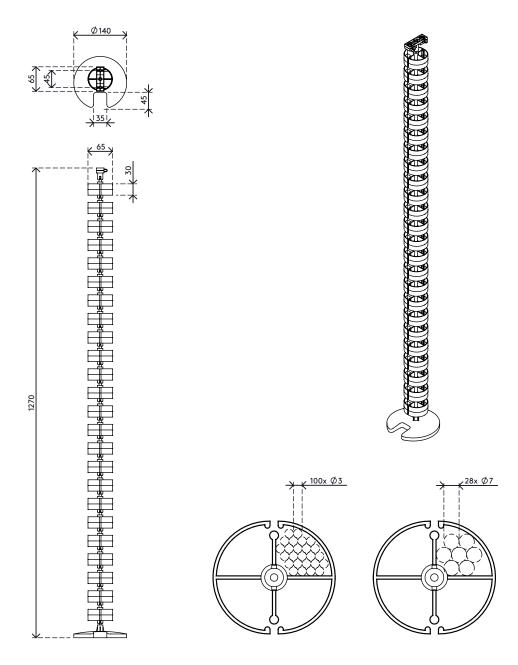

- Length: 1270 mm (50,0")
- Under desk cable manager
- Suitable for stand-up height desks up to 1270 mm (50,0")
- Easy to adjust the cable worm by adding/ removing elements
- For ceiling mounting or other applications, the hole (ø 3.5 mm) in the middle of each element can be threaded with e.g. steel wire and function as strain relief
- Weighted floor plate for stability
- Suitable for 28 cables of 7 mm (0,3") thickness