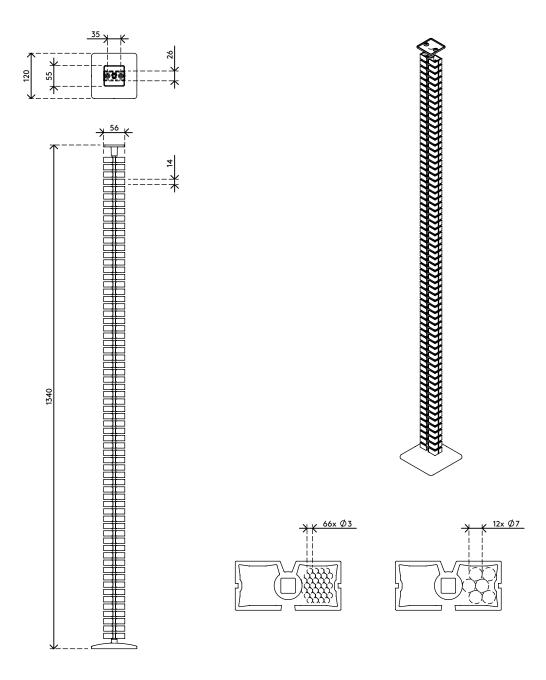

## Addit cable worm sit-stand 373

The Addit cable worm sit-stand tidies away your cables and guides them from desktop to floor. The ingenious rectangular design means the worm doesn't twist, but follows a controlled downward path to the floor, where a weighted floor plate ensures it remains straight and stable. This makes it ideal for sit-stand workstations up to 127cm high. The Addit cable worm sit-stand helps create an uncluttered atmosphere and a safe work environment: a neat solution in every sense.

- Tidies and bundles below-desk cables
- Length: 1340 mm (52,8")
- Suitable for sit-stand desks up to 1270 mm (50,0")
- Easy to adjust by adding/removing elements
- Weighted floor plate for stability

- Suitable for 12 cables up to 7mm (0,3") thick
- Available in 3 colours: silver, white or black
- Combinable with magnetic mounting set 34.383 for desks with metal traverses/legs