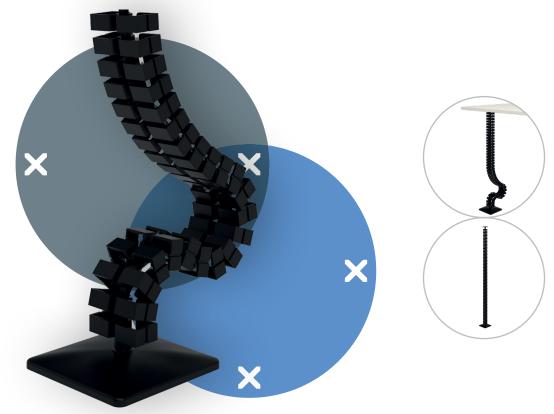

## Addit cable worm sit-stand 373

The Addit cable worm sit-stand tidies away your cables and guides them from desktop to floor. The ingenious rectangular design means the worm doesn't twist, but follows a controlled downward path to the floor, where a weighted floor plate ensures it remains straight and stable. This makes it ideal for sit-stand workstations up to 127cm high. The Addit cable worm sit-stand helps create an uncluttered atmosphere and a safe work environment: a neat solution in every sense.

- Tidies and bundles below-desk cables
- Length: 1340 mm (52,8")
- Suitable for sit-stand desks up to 1270 mm (50,0")
- Easy to adjust by adding/removing elements
- Weighted floor plate for stability

- Suitable for 12 cables up to 7mm (0,3") thick
- Available in 3 colours: silver, white or black
- Combinable with magnetic mounting set 34.383 for desks with metal traverses/legs