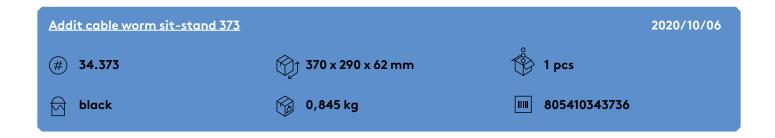

34.373

## Addit cable worm sit-stand 373

The Addit cable worm sit-stand tidies away your cables and guides them from desktop to floor. The ingenious rectangular design means the worm doesn't twist, but follows a controlled downward path to the floor, where a weighted floor plate ensures it remains straight and stable. This makes it ideal for sit-stand workstations up to 127cm high. The Addit cable worm sit-stand helps create an uncluttered atmosphere and a safe work environment: a neat solution in every sense.

- Tidies and bundles below-desk cables
- Length: 1340 mm (52,8")
- Suitable for sit-stand desks up to 1270 mm (50,0")
- Easy to adjust by adding/removing elements
- Weighted floor plate for stability

- Suitable for 12 cables up to 7mm (0,3") thick
- Available in 3 colours: silver, white or black
- Combinable with magnetic mounting set 34.383 for desks with metal traverses/legs