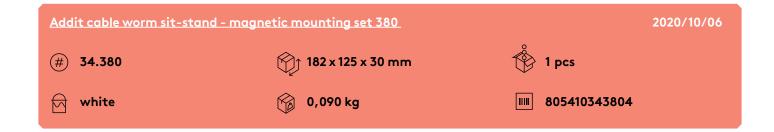

34.380

## Addit cable worm sit-stand - magnetic mounting set 380

The magnetic mounting set installs the Addit cable worm sit-stand without wasting time with screws. It simply attaches magnetically to a metal support under the desktop. For desks with metal legs or traverses, the mounting set comes complete with a magnetic mid-element that can be added to the cable worm sit-stand to neatly guide it via a metal leg/traverse.