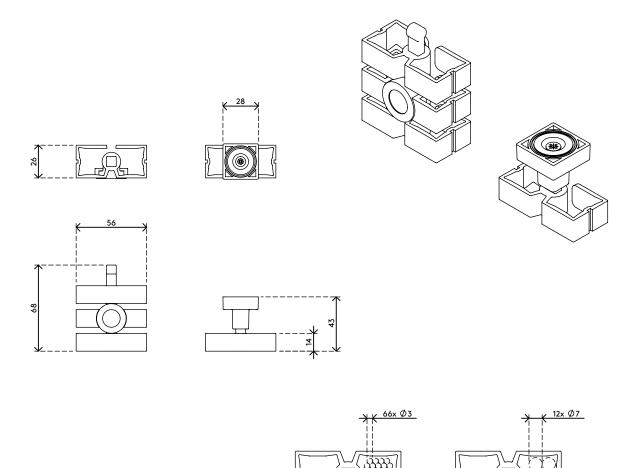

## Addit cable worm sit-stand - magnetic mounting set 380

The magnetic mounting set installs the Addit cable worm sit-stand without wasting time with screws. It simply attaches magnetically to a metal support under the desktop. For desks with metal legs or traverses, the mounting set comes complete with a magnetic mid-element that can be added to the cable worm sit-stand to neatly guide it via a metal leg/traverse.

Attention: Addit cable worm sit-stand 370 not included

- Mounting set for Addit cable worm sit-stand
- Magnetic mounting via top and mid-elements
- Improves cable worm guidance
- For use on desks where screw installation isn't possible