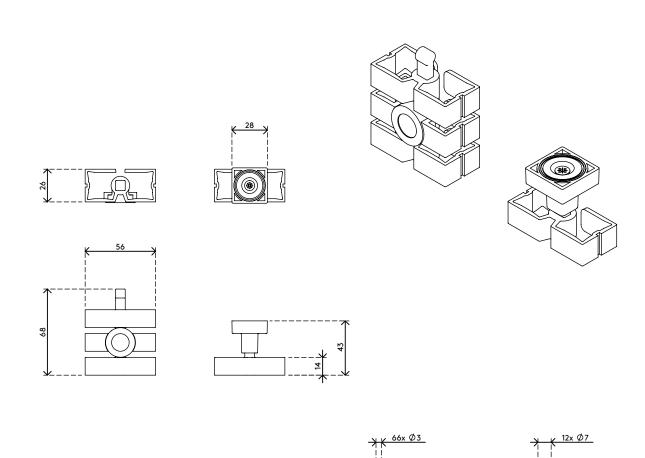

## Addit cable worm sit-stand - magnetic mounting set 382

The magnetic mounting set installs the Addit cable worm sit-stand without wasting time with screws. It simply attaches magnetically to a metal support under the desktop. For desks with metal legs or traverses, the mounting set comes complete with a magnetic mid-element that can be added to the cable worm sit-stand to neatly guide it via a metal leg/traverse.

Attention: Addit cable worm sit-stand 372 not included

- Mounting set for Addit cable worm sit-stand
- Magnetic mounting via top and mid-elements
- Improves cable worm guidance
- For use on desks where screw installation isn't possible