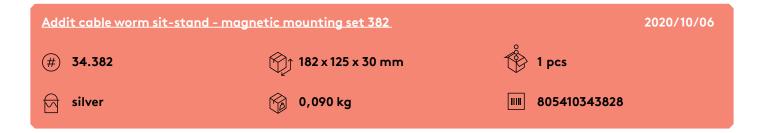

## 34.382

## Addit cable worm sit-stand - magnetic mounting set 382

The magnetic mounting set installs the Addit cable worm sit-stand without wasting time with screws. It simply attaches magnetically to a metal support under the desktop. For desks with metal legs or traverses, the mounting set comes complete with a magnetic mid-element that can be added to the cable worm sit-stand to neatly guide it via a metal leg/traverse.