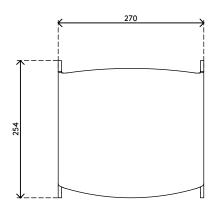

- Suitable for monitors up to 15 kg (33 lb)
- Space-saving horizontal keyboard storage
- 6 mm (0,2") thick clear acrylic
- Saves desk space

- Fixed height
- Dimensions (w x d x h): 270 x 254 x 107 mm (10,6 x 10,0 x 4,2")