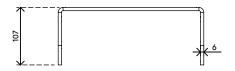

- Suitable for monitors up to 15 kg (33 lb)
- Space-saving horizontal keyboard storage
- 6 mm (0,2") thick clear acrylic
- Saves desk space

- Fixed height
- Dimensions (w x d x h): 270 x 254 x 107 mm (10,6 x 10,0 x 4,2")