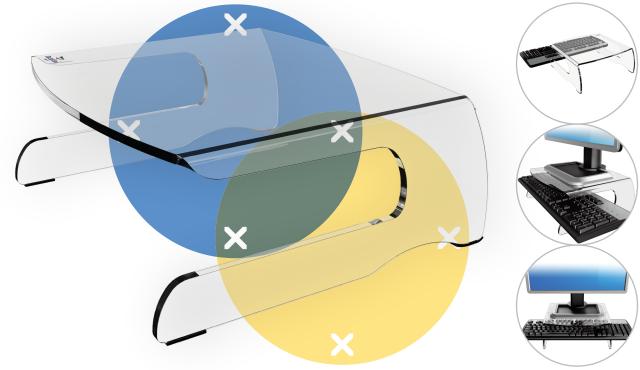

## **Addit monitor riser 550**

Place your monitor on this monitor riser to raise it up to eye-level. This results in less strain on neck, shoulders and arms. It also has space to store your keyboard and has a maximum weight capacity of 15 kg (33 lb). Combine it with an in-line document holder for maximum effectiveness.

- Suitable for monitors up to 15 kg (33 lb)
- Space-saving horizontal keyboard storage
- 6 mm (0,2") thick clear acrylic
- Saves desk space

- Fixed height
- Dimensions (w x d x h): 270 x 254 x 107 mm (10,6 x 10,0 x 4,2")