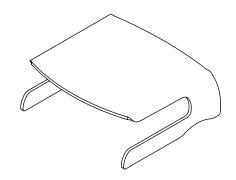

## **Addit monitor riser 550**

Place your monitor on this monitor riser to raise it up to eye-level. This results in less strain on neck, shoulders and arms. It also has space to store your keyboard and has a maximum weight capacity of 15 kg (33 lb). Combine it with an in-line document holder for maximum effectiveness.

- Suitable for monitors up to 15 kg (33 lb)
- Space-saving horizontal keyboard storage
- 6 mm (0,2") thick clear acrylic
- Saves desk space

- Fixed height
- Dimensions (w x d x h): 270 x 254 x 107 mm (10,6 x 10,0 x 4,2")