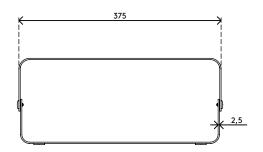

- Suitable for monitors up to 20 kg (44,1 lb)
- Made of sturdy steel with a durable matt powder coating
- Works great with the Addit Bento® ergonomic toolbox
- Has 3 height settings: 110, 135 and 160 mm (4,3, 5,3 and 6,3")
- Dimensions (w x d x h): 381 x 260 x 110 160 mm (15,0 x 10,2 x 5,3 6,3")