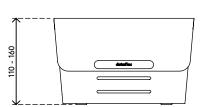

- Suitable for monitors up to 20 kg (44,1 lb)
- Made of sturdy steel with a durable matt powder coating
- Works great with the Addit Bento® ergonomic toolbox
- Has 3 height settings: 110, 135 and 160 mm (4,3, 5,3 and 6,3")
- Dimensions (w x d x h): 381 x 260 x 110 160 mm (15,0 x 10,2 x 5,3 6,3")