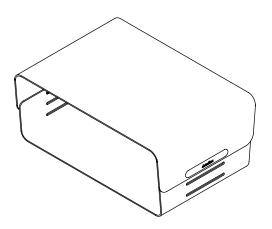

## Addit Bento® monitor riser - adjustable 120

The beauty of a design that is simple yet effective: this height adjustable Addit Bento® monitor riser helps to improve your body posture by raising your monitor to eye-level. Its rubber feet ensure your monitor is perfectly stable and your desk remains scratch-free. Designed by Robert Bronwasser.