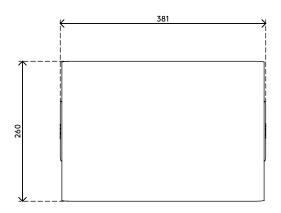

- Suitable for monitors up to 20 kg (44,1 lb)
- Made of sturdy steel with a durable matt powder coating
- Works great with the Addit Bento® ergonomic toolbox
- Has 3 height settings: 110, 135 and 160 mm (4,3, 5,3 and 6,3")
- Dimensions (w x d x h): 381 x 260 x 110 160 mm (15,0 x 10,2 x 5,3 6,3")