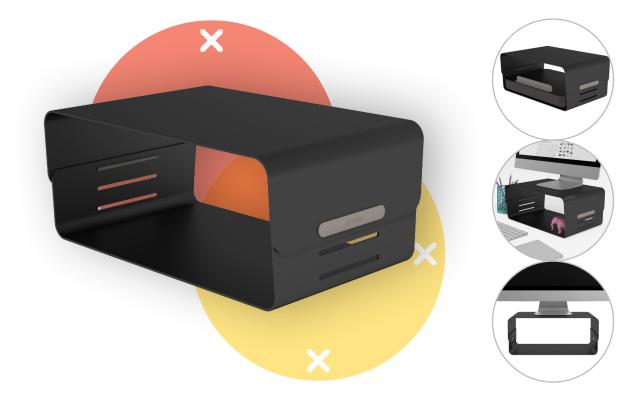

## Addit Bento® monitor riser - adjustable 123

The beauty of a design that is simple yet effective: this height adjustable Addit Bento® monitor riser helps to improve your body posture by raising your monitor to eye-level. Its rubber feet ensure your monitor is perfectly stable and your desk remains scratch-free. Designed by Robert Bronwasser.

- Suitable for monitors up to 20 kg (44,1 lb)
- Made of sturdy steel with a durable matt powder coating
- Works great with the Addit Bento® ergonomic toolbox
- Has 3 height settings: 110, 135 and 160 mm (4,3, 5,3 and 6,3")
- Dimensions (w x d x h): 381 x 260 x 110 160 mm (15,0 x 10,2 x 5,3 6,3")