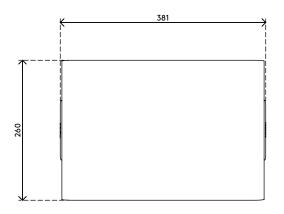

- Suitable for monitors up to 20 kg (44,1 lb)
- Made of sturdy steel with a durable matt powder coating
- Works great with the Addit Bento® ergonomic toolbox
- Has 3 height settings: 110, 135 and 160 mm (4,3, 5,3 and 6,3")
- Dimensions (w x d x h): 381 x 260 x 110 160 mm (15,0 x 10,2 x 5,3 6,3")