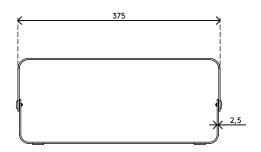

- Suitable for monitors up to 20 kg (44,1 lb)
- Made of sturdy steel with a durable matt powder coating
- Works great with the Addit Bento® ergonomic toolbox
- Has 3 height settings: 110, 135 and 160 mm (4,3, 5,3 and 6,3")
- Dimensions (w x d x h): 381 x 260 x 110 160 mm (15,0 x 10,2 x 5,3 6,3")

20 kg

45.123

**1** 404 x 284 x 112 mm

black

5,5 kg

805410451233