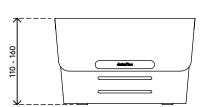

- Suitable for monitors up to 20 kg (44,1 lb)
- Made of sturdy steel with a durable matt powder coating
- Works great with the Addit Bento® ergonomic toolbox
- Has 3 height settings: 110, 135 and 160 mm (4,3, 5,3 and 6,3")
- Dimensions (w x d x h): 381 x 260 x 110 160 mm (15,0 x 10,2 x 5,3 6,3")