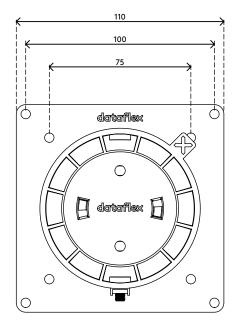

Who doesn't like a neat and tidy desk? Keep cables out of sight; mount your thin client underneath your desktop or inside a cabinet and have convenient access to it.

- Suitable for mounting to both horizontal and vertical surfaces
- VESA MIS-D 75 x 75/100 x 100 mm compatible
- Supports screwless mounting and thin clients without a VESA mount, using double-sided 3M<sup>™</sup> VHB<sup>™</sup> adhesive pads
- Max. weight capacity of 3 kg (6,6 lb) using mounting screws