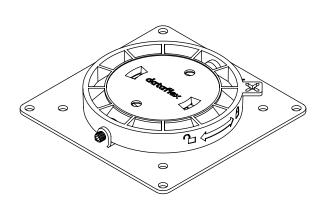

Who doesn't like a neat and tidy desk? Keep cables out of sight; mount your thin client underneath your desktop or inside a cabinet and have convenient access to it.

- Suitable for mounting to both horizontal and vertical surfaces
- VESA MIS-D 75 x 75/100 x 100 mm compatible
- Supports screwless mounting and thin clients without a VESA mount, using double-sided 3M<sup>™</sup> VHB<sup>™</sup> adhesive pads
- Max. weight capacity of 3 kg (6,6 lb) using mounting screws

- Max. weight capacity of 1,5 kg (3,3 lb) using adhesive pads
- Has a built-in quick-release system
- Has a lockable mechanism to secure the thin client in place
- Comes with all necessary fasteners
- Easy installation