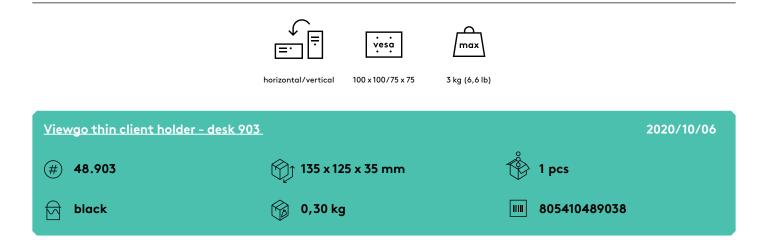

Who doesn't like a neat and tidy desk? Keep cables out of sight; mount your thin client underneath your desktop or inside a cabinet and have convenient access to it.

- Suitable for mounting to both horizontal and vertical surfaces
- VESA MIS-D 75 x 75/100 x 100 mm compatible
- Supports screwless mounting and thin clients without a VESA mount, using double-sided 3M<sup>™</sup> VHB<sup>™</sup> adhesive pads
- Max. weight capacity of 3 kg (6,6 lb) using mounting screws

- Max. weight capacity of 1,5 kg (3,3 lb) using adhesive pads
- Has a built-in quick-release system
- Has a lockable mechanism to secure the thin client in place
- Comes with all necessary fasteners
- Easy installation