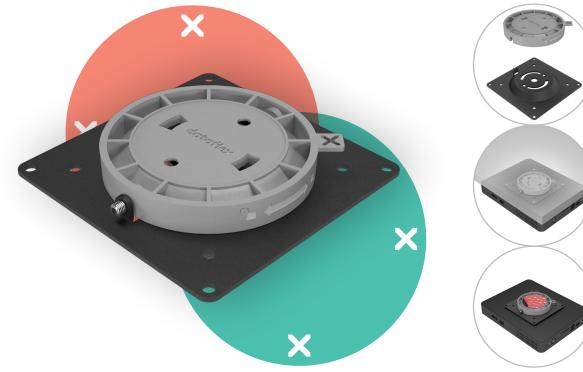

Who doesn't like a neat and tidy desk? Keep cables out of sight; mount your thin client underneath your desktop or inside a cabinet and have convenient access to it.

- Suitable for mounting to both horizontal and vertical surfaces
- VESA MIS-D 75 x 75/100 x 100 mm compatible
- Supports screwless mounting and thin clients without a VESA mount, using double-sided 3M<sup>™</sup> VHB<sup>™</sup> adhesive pads
- Max. weight capacity of 3 kg (6,6 lb) using mounting screws

- Max. weight capacity of 1,5 kg (3,3 lb) using adhesive pads
- Has a built-in quick-release system
- Has a lockable mechanism to secure the thin client in place
- Comes with all necessary fasteners
- Easy installation