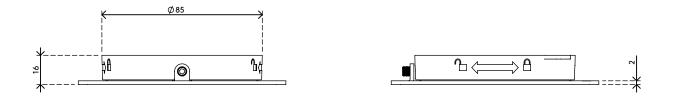

Who doesn't like a neat and tidy desk? Keep cables out of sight; mount your thin client underneath your desktop or inside a cabinet and have convenient access to it.

- Suitable for mounting to both horizontal and vertical surfaces
- VESA MIS-D 75 x 75/100 x 100 mm compatible
- Supports screwless mounting and thin clients without a VESA mount, using double-sided 3M<sup>™</sup> VHB<sup>™</sup> adhesive pads
- Max. weight capacity of 3 kg (6,6 lb) using mounting screws

- Max. weight capacity of 1,5 kg (3,3 lb) using adhesive pads
- Has a built-in quick-release system
- Has a lockable mechanism to secure the thin client in place
- Comes with all necessary fasteners
- Easy installation