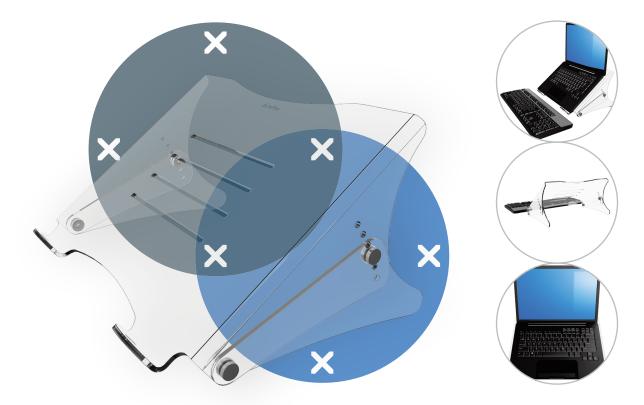

## Addit laptop riser - adjustable 450

This height adjustable acrylic laptop riser inclines and raises a laptop's screen to eye-level. This makes it easier and more pleasant to work on your laptop for longer periods of time. This version has cut-outs that promote airflow to the laptop's air intakes. To be used with additional keyboard and mouse.

- Suitable for laptops up to 15"
- Raises a laptop to eye level
- Leaves all laptop ports and drives accessible
- 4 mm (0,2") thick clear acrylic
- Max. weight capacity of 6 kg (13 lb)

- To be used with additional keyboard and mouse
- Height adjustable from 134 204 mm (5,3" 8,0") in 5 steps
- Dimensions (w x d x h): 350 x 270 x 134 204 mm (13,8 x 10,6 x 5,3 8,0")