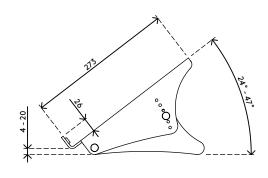

- Suitable for laptops up to 15"
- Raises a laptop to eye level
- Leaves all laptop ports and drives accessible
- 4 mm (0,2") thick clear acrylic
- Max. weight capacity of 6 kg (13 lb)

- To be used with additional keyboard and mouse
- Height adjustable from 134 204 mm (5,3" 8,0") in 5 steps
- Dimensions (w x d x h): 350 x 270 x 134 204 mm (13,8 x 10,6 x 5,3 8,0")