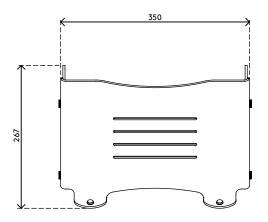

- Suitable for laptops up to 15"
- Raises a laptop to eye level
- Leaves all laptop ports and drives accessible
- 4 mm (0,2") thick clear acrylic
- Max. weight capacity of 6 kg (13 lb)

- To be used with additional keyboard and mouse
- Height adjustable from 134 204 mm (5,3" 8,0") in 5 steps
- Dimensions (w x d x h): 350 x 270 x 134 204 mm (13,8 x 10,6 x 5,3 8,0")