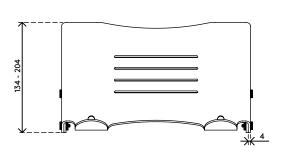

- Suitable for laptops up to 15"
- Raises a laptop to eye level
- Leaves all laptop ports and drives accessible
- 4 mm (0,2") thick clear acrylic
- Max. weight capacity of 6 kg (13 lb)

- To be used with additional keyboard and mouse
- Height adjustable from 134 204 mm (5,3" 8,0") in 5 steps
- Dimensions (w x d x h): 350 x 270 x 134 204 mm (13,8 x 10,6 x 5,3 8,0")