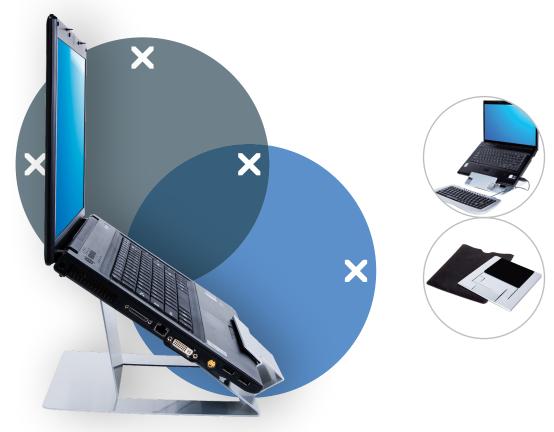

## Addit laptop riser - adjustable 388

A foldable, height adjustable laptop riser made of Hylite, a feather-light sandwich material composed of aluminium and PP-synthetics. Both strong and durable, this riser folds into a 6 mm (0,2") thin package that weighs only 360 g. Includes a pouch that can also be used as a mouse mat.

- Suitable for laptops up to 18"
- Raises a laptop to eye level
- Leaves all laptop ports and drives accessible
- 2 mm (0,1") thick Hylite composite material
- Max. weight capacity 4 kg (4,4 lb)
- Comes with pouch which can also be used as a mouse mat
- 6 ergonomic settings: 37°, 41°, 45°, 50°, 55°, 58°
- Height adjustable from 151 211 mm (5,9" 8,3")
- Cut-outs for proper airflow to laptop's air intake
- Foldable into a small package just 6 mm thin and weighing 360 g
- Elegant folding mechanism