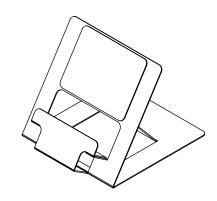

## Addit laptop riser - adjustable 388

A foldable, height adjustable laptop riser made of Hylite, a feather-light sandwich material composed of aluminium and PP-synthetics. Both strong and durable, this riser folds into a 6 mm (0,2") thin package that weighs only 360 g. Includes a pouch that can also be used as a mouse mat.

- Suitable for laptops up to 18"
- Raises a laptop to eye level
- Leaves all laptop ports and drives accessible
- 2 mm (0,1") thick Hylite composite material
- Max. weight capacity 4 kg (4,4 lb)
- Comes with pouch which can also be used as a mouse mat
- 6 ergonomic settings: 37°, 41°, 45°, 50°, 55°, 58°
- Height adjustable from 151 211 mm (5,9" 8,3")
- Cut-outs for proper airflow to laptop's air intake
- Foldable into a small package just 6 mm thin and weighing 360 g
- Elegant folding mechanism