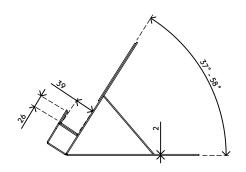

- Suitable for laptops up to 18"
- Raises a laptop to eye level
- Leaves all laptop ports and drives accessible
- 2 mm (0,1") thick Hylite composite material
- Max. weight capacity 4 kg (4,4 lb)
- Comes with pouch which can also be used as a mouse mat
- 6 ergonomic settings: 37°, 41°, 45°, 50°, 55°, 58°
- Height adjustable from 151 211 mm (5,9" 8,3")
- Cut-outs for proper airflow to laptop's air intake
- Foldable into a small package just 6 mm thin and weighing 360 g
- Elegant folding mechanism