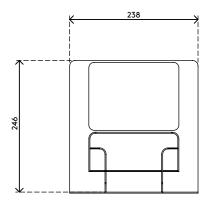

4 kg

Addit laptop riser - adjustable 388

2020/10/06

51.388

290 x 312 x 15 mm

1 pcs

silver

0,475 kg