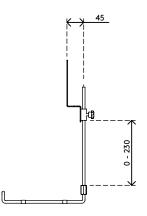

- Height adjustment range of 230 mm (9,1")
- VESA MIS-D 75 x 75/100 x 100 mm compatible
- Ideal for compact information entry stations
- Assists a clean desk policy by holding a keyboard when not in use
- Fitted between VESA mounts of monitor arm and monitor