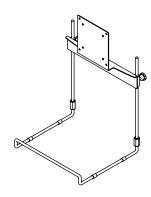

## Viewmate keyboard holder - option 592

The keyboard holder can store a keyboard when it's not in use. Mounted between monitor and monitor arm, it floats above a desk. Ideal for workplaces with a clean desk policy.

- Height adjustment range of 230 mm (9,1")
- VESA MIS-D 75 x 75/100 x 100 mm compatible
- Ideal for compact information entry stations
- Assists a clean desk policy by holding a keyboard when not in use
- Fitted between VESA mounts of monitor arm and monitor