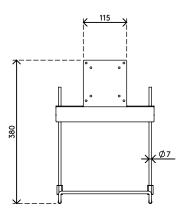

- Height adjustment range of 230 mm (9,1")
- VESA MIS-D 75 x 75/100 x 100 mm compatible
- Ideal for compact information entry stations
- Assists a clean desk policy by holding a keyboard when not in use
- Fitted between VESA mounts of monitor arm and monitor

## dataflex

feeling at work

|                                          | vesa max                          |              |            |
|------------------------------------------|-----------------------------------|--------------|------------|
|                                          | 75 x 75/100 x 100 1,5 kg (3,3 lb) |              |            |
| <u>Viewmate keyboard holder - option</u> | 592                               |              | 2020/10/06 |
| (#) 51.592                               | ∰↑ 325 x 270 x 75 mm              | 1 pcs        |            |
| Silver                                   | 🖗 1,345 kg                        | 805410515928 |            |