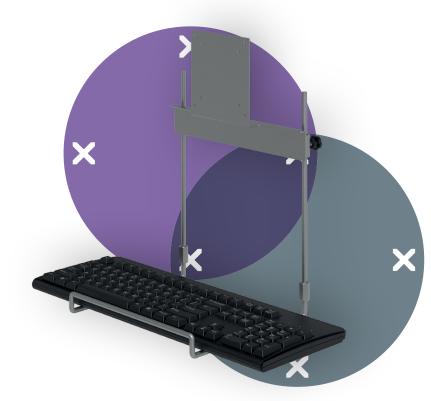

## Viewmate keyboard holder - option 592

The keyboard holder can store a keyboard when it's not in use. Mounted between monitor and monitor arm, it floats above a desk. Ideal for workplaces with a clean desk policy.

- Height adjustment range of 230 mm (9,1")
- VESA MIS-D 75 x 75/100 x 100 mm compatible
- Ideal for compact information entry stations
- Assists a clean desk policy by holding a keyboard when not in use
- Fitted between VESA mounts of monitor arm and monitor