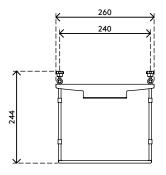

- Height adjustment range of 230 mm (9,1")
- VESA MIS-D 75 x 75/100 x 100 mm compatible
- Ideal for compact information entry stations
- Assists a clean desk policy by holding a keyboard when not in use
- Fitted between VESA mounts of monitor arm and monitor

## dataflex

feeling at work

|                                          | vesa max                          |              |            |
|------------------------------------------|-----------------------------------|--------------|------------|
|                                          | 75 x 75/100 x 100 1,5 kg (3,3 lb) |              |            |
| <u>Viewmate keyboard holder - option</u> | 592                               |              | 2020/10/06 |
| (#) 51.592                               | ∰↑ 325 x 270 x 75 mm              | 1 pcs        |            |
| Silver                                   | 🖗 1,345 kg                        | 805410515928 |            |