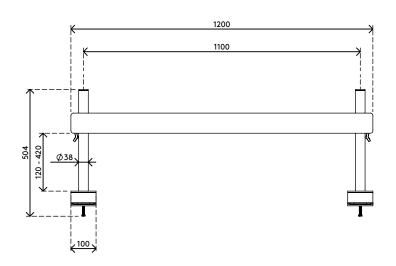

- Toolbar assembly with a rail length of 1200 mm (47,2")
- Comes with a desk clamp mount and bolt-through desk mount
- Suitable for a desktop thickness of 5 up to 40 mm (0,2" -1,6") (clamp) or 50 mm (2,0") (bolt through)
- Pole height 400 mm (15,7")
- Pole diameter 38 mm (1,5")