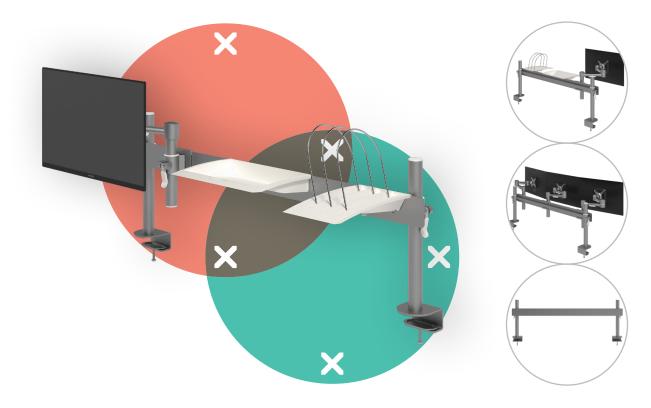

## Viewmate toolbar - desk 112

This adjustable ergonomic toolbar was made to be very sturdy, yet stylish and affordable. Combine the various products within the Viewmate toolbar range to free up desktop space and make any workplace neatly organised and a lot more practical.

- Toolbar assembly with a rail length of 1200 mm (47,2")
- Comes with a desk clamp mount and bolt-through desk mount
- Suitable for a desktop thickness of 5 up to 40 mm (0,2" -1,6") (clamp) or 50 mm (2,0") (bolt through)
- Pole height 400 mm (15,7")
- Pole diameter 38 mm (1,5")