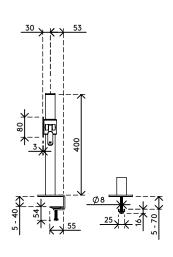

- Toolbar assembly with a rail length of 1200 mm (47,2")
- Comes with a desk clamp mount and bolt-through desk mount
- Suitable for a desktop thickness of 5 up to 40 mm (0,2" -1,6") (clamp) or 50 mm (2,0") (bolt through)
- Pole height 400 mm (15,7")
- Pole diameter 38 mm (1,5")