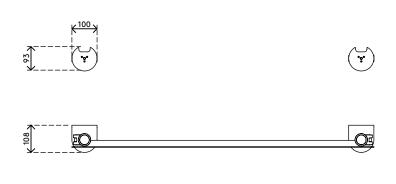

- Toolbar assembly with a rail length of 1200 mm (47,2")
- Comes with a desk clamp mount and bolt-through desk mount
- Suitable for a desktop thickness of 5 up to 40 mm (0,2" -1,6") (clamp) or 50 mm (2,0") (bolt through)
- Pole height 400 mm (15,7")
- Pole diameter 38 mm (1,5")