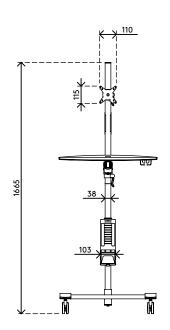

- Keyboard & mouse platform is tiltable and depth adjustable
- SFF holder fits devices with a thickness of 65 111 mm (2,6" 4,4") and max. height of 350 mm (13,8")
- Trolley dimensions (w x d x h): 636 x 600 x 1665 mm (25,0 x 23,6 x 65,6")
- Max. weight capacity: keyboard & mouse platform 5 kg (11 lb), SFF holder 10 kg (22 lb), monitor mount 15 kg (33 lb)