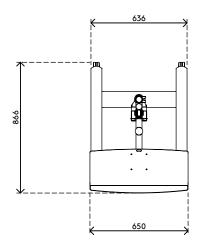

- Keyboard & mouse platform is tiltable and depth adjustable
- SFF holder fits devices with a thickness of 65 111 mm (2,6" 4,4") and max. height of 350 mm (13,8")
- Trolley dimensions (w x d x h): 636 x 600 x 1665 mm (25,0 x 23,6 x 65,6")
- Max. weight capacity: keyboard & mouse platform 5 kg (11 lb), SFF holder 10 kg (22 lb), monitor mount 15 kg (33 lb)