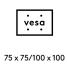

- Data entry trolley with big lockable castors (75 mm diameter) (3,0")
- Convenient clamp lever on height adjustable parts locks them in place
- Able to hold a monitor, mouse and keyboard and a small form factor computer
- VESA MIS-D 75 x 75/100 x 100 mm compatible
- Cable covers keep cables neatly together