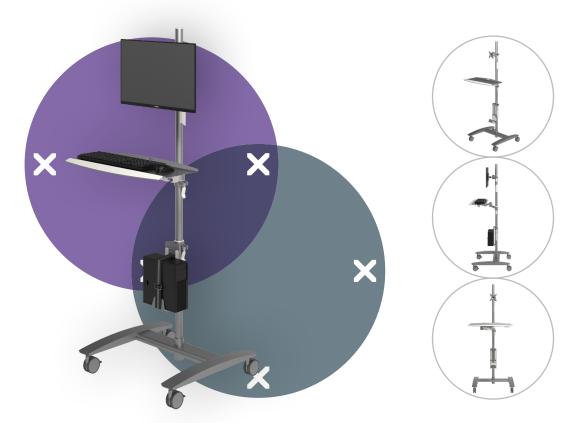

## Viewmate workstation - floor 702

Create a data entry workstation where and when it's needed with this sturdy trolley that's easy to move around. It supports sit-stand working and all parts are independently height adjustable, making sure anyone can work comfortably. Because this trolley has big lockable castors, doorways won't present a threshold.

- Data entry trolley with big lockable castors (75 mm diameter) (3,0")
- Convenient clamp lever on height adjustable parts locks them in place
- Able to hold a monitor, mouse and keyboard and a small form factor computer
- VESA MIS-D 75 x 75/100 x 100 mm compatible
- Cable covers keep cables neatly together

- Keyboard & mouse platform is tiltable and depth adjustable
- SFF holder fits devices with a thickness of 65 111 mm (2,6" 4,4") and max. height of 350 mm (13,8")
- Trolley dimensions (w x d x h): 636 x 600 x 1665 mm (25,0 x 23,6 x 65,6")
- Max. weight capacity: keyboard & mouse platform 5 kg (11 lb), SFF holder 10 kg (22 lb), monitor mount 15 kg (33 lb)