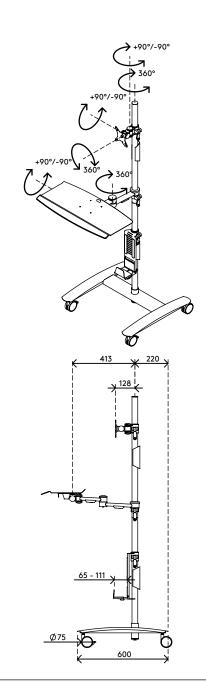

- Data entry trolley with big lockable castors (75 mm diameter) (3,0")
- Convenient clamp lever on height adjustable parts locks them in place
- Able to hold a monitor, mouse and keyboard and a small form factor computer
- VESA MIS-D 75 x 75/100 x 100 mm compatible
- Cable covers keep cables neatly together

- Keyboard & mouse platform is tiltable and depth adjustable
- SFF holder fits devices with a thickness of 65 111 mm (2,6" 4,4") and max. height of 350 mm (13,8")
- Trolley dimensions (w x d x h): 636 x 600 x 1665 mm (25,0 x 23,6 x 65,6")
- Max. weight capacity: keyboard & mouse platform 5 kg (11 lb), SFF holder 10 kg (22 lb), monitor mount 15 kg (33 lb)