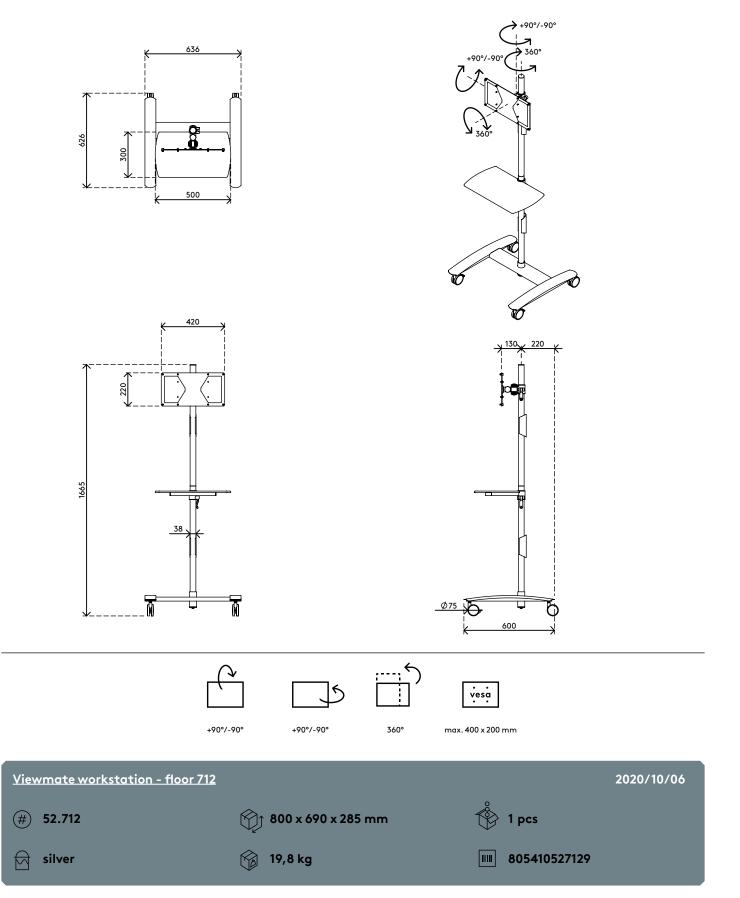

## 52.712 Viewmate workstation - floor 712

This AV trolley is perfect for company presentations or classrooms. Both its TV screen/monitor mount and its media device platform are independently height adjustable, making sure the audience gets the best possible viewing angle. Because this trolley has big lockable castors, doorways won't present a threshold.

- AV trolley with big lockable castors (75 mm diameter) (3,0")
- Convenient clamp lever on height adjustable parts locks them in place
- Able to hold a monitor or flat screen TV and most media devices
- VESA 200 x 100/200 x 200/400 x 200 mm compatible
- Cable covers keep cables neatly together
- Trolley dimensions (w x d x h): 636 x 600 x 1665 mm (25,0 x 23,6 x 65,6")
- Max. weight capacity: platform 10 kg (22 lb), display mount 15 kg (33 lb)