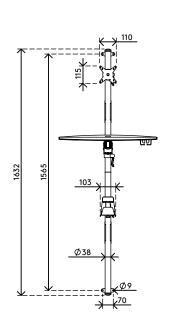

- Keyboard & mouse platform is tiltable and depth adjustable
- Thin client holder fits devices with a thickness of 42 65 mm (1,6" 2,6")
- Frame dimensions: height 1632 mm (64,3") diameter 38 mm (1,5")
- Max. weight capacity: keyboard & mouse platform 5 kg (11 lb), thin client holder 7 kg (15,4 lb), monitor mount 15 kg (33 lb)