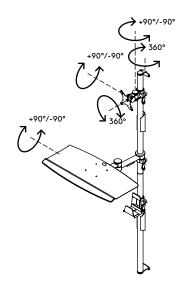

- Data entry workstation firmly and securely mounted to a wall with 4 M8 wedge bolts
- Convenient clamp lever on height adjustable parts locks them in place
- Able to hold a monitor, mouse and keyboard and a thin client computer
- VESA MIS-D 75 x 75/100 x 100 mm compatible
- Cable covers keep cables neatly together

- Keyboard & mouse platform is tiltable and depth adjustable
- Thin client holder fits devices with a thickness of 42 65 mm (1,6" 2,6")
- Frame dimensions: height 1632 mm (64,3") diameter 38 mm (1,5")
- Max. weight capacity: keyboard & mouse platform 5 kg (11 lb), thin client holder 7 kg (15,4 lb), monitor mount 15 kg (33 lb)