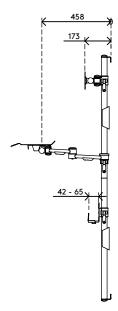

- Data entry workstation firmly and securely mounted to a wall with 4 M8 wedge bolts
- Convenient clamp lever on height adjustable parts locks them in place
- Able to hold a monitor, mouse and keyboard and a thin client computer
- VESA MIS-D 75 x 75/100 x 100 mm compatible
- Cable covers keep cables neatly together

- Keyboard & mouse platform is tiltable and depth adjustable
- Thin client holder fits devices with a thickness of 42 65 mm (1,6" 2,6")
- Frame dimensions: height 1632 mm (64,3") diameter 38 mm (1,5")
- Max. weight capacity: keyboard & mouse platform 5 kg (11 lb), thin client holder 7 kg (15,4 lb), monitor mount 15 kg (33 lb)