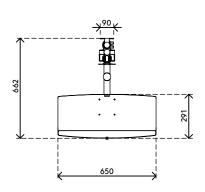

- Keyboard & mouse platform is tiltable and depth adjustable
- Thin client holder fits devices with a thickness of 42 65 mm (1,6" 2,6")
- Frame dimensions: height 1632 mm (64,3") diameter 38 mm (1,5")
- Max. weight capacity: keyboard & mouse platform 5 kg (11 lb), thin client holder 7 kg (15,4 lb), monitor mount 15 kg (33 lb)