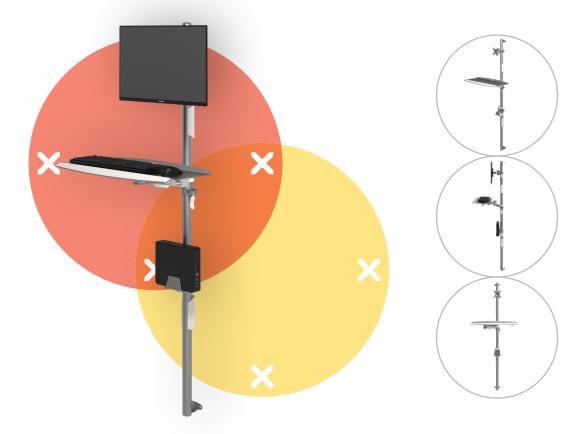

## Viewmate workstation - wall 732

This wall-mounted workstation mounts a PC and monitor and has a platform for a key-board and mouse. It creates a space-efficient data entry point for areas with limited room. All parts are height adjustable with a convenient clamp lever, so anyone can alternate between sitting and standing without difficulty.

- Data entry workstation firmly and securely mounted to a wall with 4 M8 wedge bolts
- Convenient clamp lever on height adjustable parts locks them in place
- Able to hold a monitor, mouse and keyboard and a thin client computer
- VESA MIS-D 75 x 75/100 x 100 mm compatible
- Cable covers keep cables neatly together

- Keyboard & mouse platform is tiltable and depth adjustable
- Thin client holder fits devices with a thickness of 42 65 mm (1,6" 2,6")
- Frame dimensions: height 1632 mm (64,3") diameter 38 mm (1,5")
- Max. weight capacity: keyboard & mouse platform 5 kg (11 lb), thin client holder 7 kg (15,4 lb), monitor mount 15 kg (33 lb)