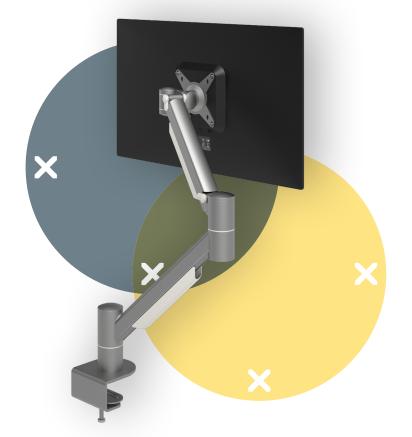

## Viewmate plus monitor arm - desk 832

This monitor arm lets you move your monitor up or down using just your fingertips, which makes it a breeze for anyone to set it to a comfortable position. It's also maintenance-free and suitable for almost every monitor. An ergonomic design that is robust, cost-effective and easy to use.

- Fitted with an extremely durable steel extension spring
- Dynamic height adjustment range of 340 mm (13,4")
- Independent depth adjustment
- Integrated cable management
- Main components made of steel
- VESA MIS-D 75 x 75/100 x 100 mm compatible
- Monitor: tilt +90°/-90°, swivel 360°, rotate 360°
- Arm: swivel 360°

- Arm's swivel limiter pre-set to +90°/-90° (can be disabled)
- Weight capacity min. 2 kg max. 8 kg (4,4 17,6 lb) per monitor
- Monitor size limit: height 1000 mm (39,4")
- Comes with a desk clamp mount and bolt-through desk mount
- Suitable for a desktop thickness of 5 up to 40 mm (0,2" -1,6") (clamp) or 50 mm (2,0") (bolt through)