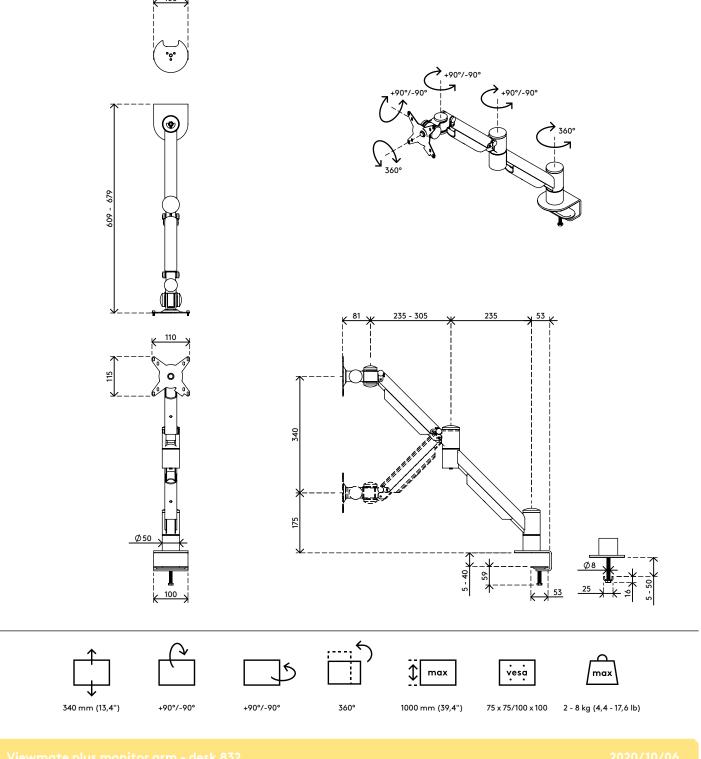

- Fitted with an extremely durable steel extension spring
- Dynamic height adjustment range of 340 mm (13,4")
- Independent depth adjustment
- Integrated cable management
- Main components made of steel
- VESA MIS-D 75 x 75/100 x 100 mm compatible
- Monitor: tilt +90°/-90°, swivel 360°, rotate 360°
- Arm: swivel 360°

- Arm's swivel limiter pre-set to +90°/-90° (can be disabled)
- Weight capacity min. 2 kg max. 8 kg (4,4 17,6 lb) per monitor
- Monitor size limit: height 1000 mm (39,4")
- Comes with a desk clamp mount and bolt-through desk mount
- Suitable for a desktop thickness of 5 up to 40 mm (0,2" -1,6") (clamp) or 50 mm (2,0") (bolt through)