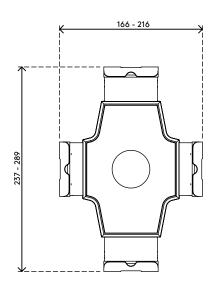

- Tablet can be locked in place, preventing its removal
- Smallest possible tablet dimensions (h x w x d): 225 x 155 x 0 mm (8,9 x 6,1 x 0,0")
- Largest possible tablet dimensions (h x w x d): 265 x 190 x 15 mm (10,4 x 7,5 x 0,6")