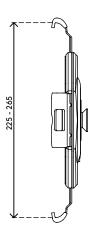

- Tablet can be locked in place, preventing its removal
- Smallest possible tablet dimensions (h x w x d): 225 x 155 x 0 mm (8,9 x 6,1 x 0,0")
- Largest possible tablet dimensions (h x w x d): 265 x 190 x 15 mm (10,4 x 7,5 x 0,6")