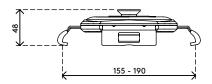

- Tablet can be locked in place, preventing its removal
- Smallest possible tablet dimensions (h x w x d): 225 x 155 x 0 mm (8,9 x 6,1 x 0,0")
- Largest possible tablet dimensions (h x w x d): 265 x 190 x 15 mm (10,4 x 7,5 x 0,6")