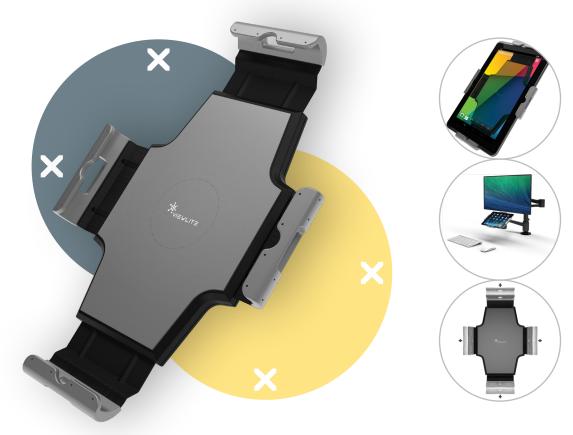

## Viewlite universal tablet holder - option 053

When mounted onto a Viewlite monitor arm, the tablet holder not only holds almost any tablet snugly and securely in place. It also lets you raise your tablet to eye level so it aligns seamlessly with your main display monitor. Due to its quick release mounting head you can switch easily between your tablet holder and other Viewlite options.

- Very fast installation
- Designed to keep all ports and buttons fully accessible
- Exclusively compatible with the Viewlite quick-release VESA system
- Grey corner grippers made of soft synthetic material
- Tablet is easily inserted or removed

- Tablet can be locked in place, preventing its removal
- Smallest possible tablet dimensions (h x w x d): 225 x 155 x 0 mm (8,9 x 6,1 x 0,0")
- Largest possible tablet dimensions (h x w x d): 265 x 190 x 15 mm (10,4 x 7,5 x 0,6")