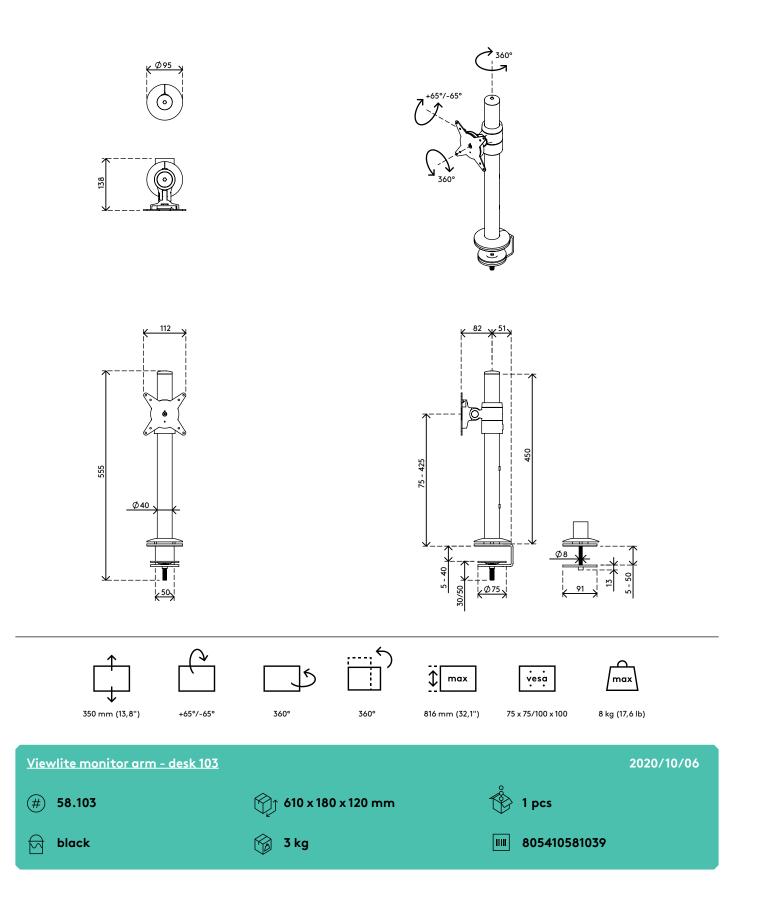

## 58.103 **Viewlite monitor arm – desk 103**

The proximity of monitor and pole makes this is an ideal, compact POS (Point Of Sale) solution. Stepless height adjustment lets each user find their own optimal ergonomic position. Cables are easily hidden in the aluminium pole to create a tidy, professional impression.

- Static height adjustment range of 350 mm (13,8")
- Fixed depth
- Integrated cable management
- Main components made of aluminium
- 40% of aluminium content is already recycled
- VESA MIS-D 75 x 75/100 x 100 mm compatible
- Monitor: tilt +65°/-65°, swivel 360°, rotate 360°
- Weight capacity max. 8 kg (17,6 lb) per monitor
- Comes with a desk clamp mount and bolt-through desk mount
- Suitable for a desktop thickness of 5 up to 40 mm (0,2" - 1,6") (clamp) or 50 mm (2,0") (bolt through)
- Monitor size limit: height 816 mm (32,1")
- Fitted with a practical quick-release VESA system
- Monitor rotation lock can be enabled