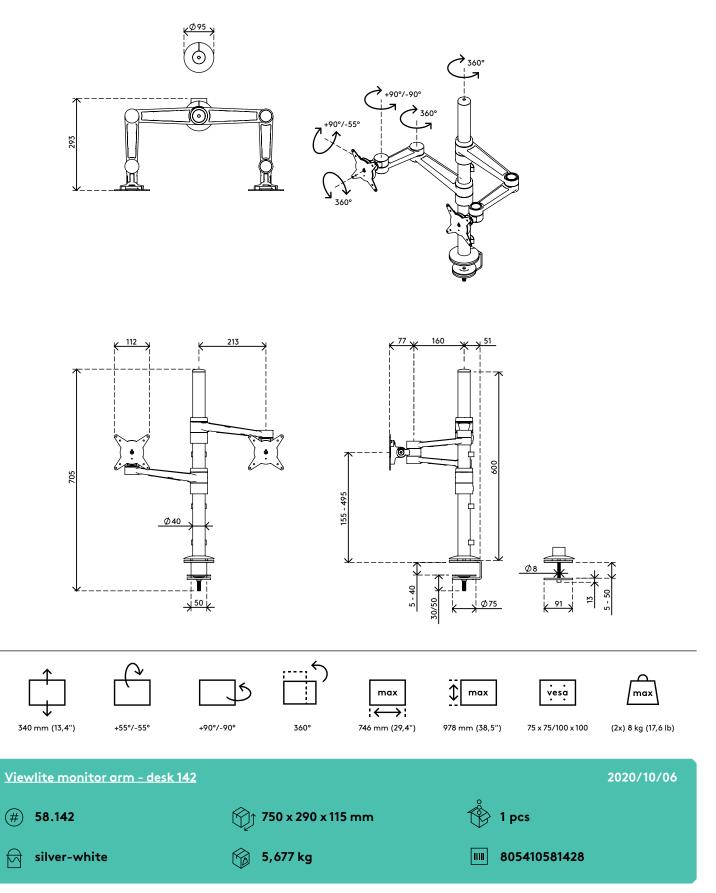

- Static height adjustment range of 340 mm (13,4")
- Independent depth adjustment
- Integrated cable management
- Main components made of aluminium
- 40% of aluminium content is already recycled
- VESA MIS-D 75 x 75/100 x 100 mm compatible
- Monitor: tilt +55°/-55°, swivel +90°/-90°, rotate 360°
- Arm: swivel 360°
- Weight capacity max. 8 kg (17,6 lb) per monitor

- Comes with a desk clamp mount and bolt-through desk mount
- Suitable for a desktop thickness of 5 up to 40 mm (0,2" -1,6") (clamp) or 50 mm (2,0") (bolt through)
- Monitor size limit: width 746 mm (29,4") height 978 mm (38,5")
- Fitted with a practical quick-release VESA system
- Monitor rotation lock can be enabled