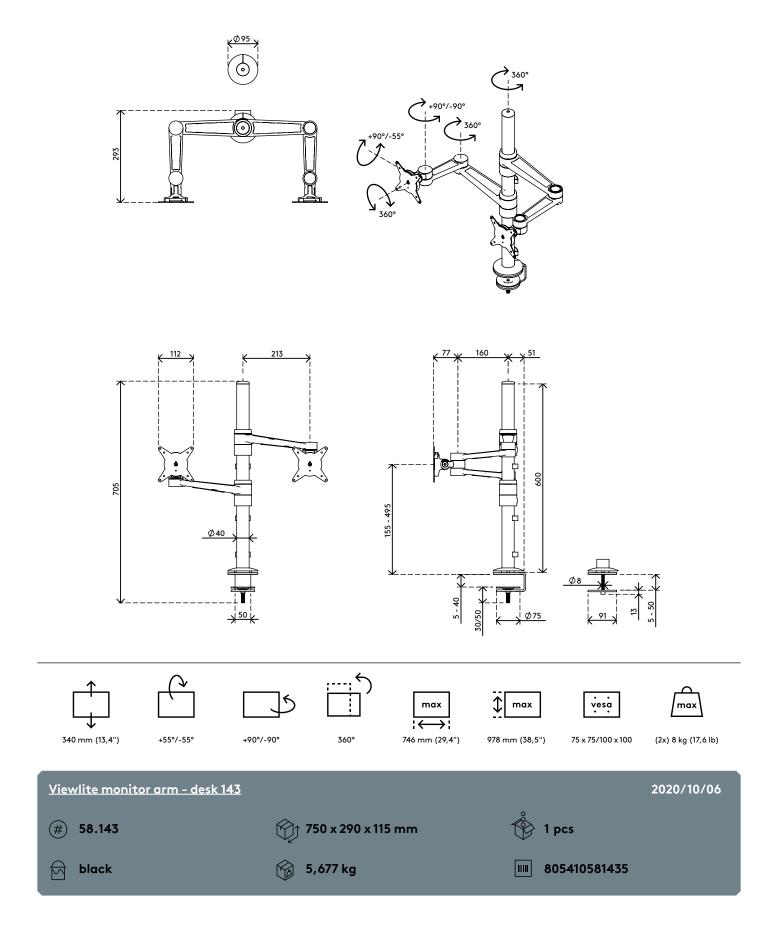

- Static height adjustment range of 340 mm (13,4")
- Independent depth adjustment
- Integrated cable management
- Main components made of aluminium
- 40% of aluminium content is already recycled
- VESA MIS-D 75 x 75/100 x 100 mm compatible
- Monitor: tilt +55°/-55°, swivel +90°/-90°, rotate 360°
- Arm: swivel 360°
- Weight capacity max. 8 kg (17,6 lb) per monitor

- Comes with a desk clamp mount and bolt-through desk mount
- Suitable for a desktop thickness of 5 up to 40 mm (0,2" -1,6") (clamp) or 50 mm (2,0") (bolt through)
- Monitor size limit: width 746 mm (29,4") height 978 mm (38,5")
- Fitted with a practical quick-release VESA system
- Monitor rotation lock can be enabled