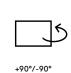

- Kit contains a Viewlite dual base adapter and a Viewlite plus monitor arm (Desk mounts not included)
- Monitor: tilt +90°/-55°, swivel +90°/-90°, rotate 360°
- Arm: swivel +65°/-65°
- Swivel limiter pre-set to +65°/-65° (can be set to only +65°)