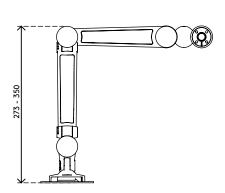

- Kit contains a Viewlite dual base adapter and a Viewlite plus monitor arm (Desk mounts not included)
- Monitor: tilt +90°/-55°, swivel +90°/-90°, rotate 360°
- Arm: swivel +65°/-65°
- Swivel limiter pre-set to +65°/-65° (can be set to only +65°)