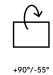

- Kit contains a Viewlite dual base adapter and a Viewlite plus monitor arm (Desk mounts not included)
- Monitor: tilt +90°/-55°, swivel +90°/-90°, rotate 360°
- Arm: swivel +65°/-65°
- Swivel limiter pre-set to +65°/-65° (can be set to only +65°)