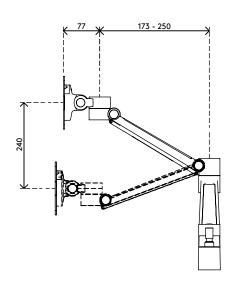

## Viewlite dual monitor arm upgrade kit - option 602

In just a few easy steps upgrade your 'Viewlite plus monitor arm - desk 62' to a 'Viewlite plus monitor arm - desk 65', which mounts two monitors or devices that you can adjust independently in depth and dynamically in height.

- Kit contains a Viewlite dual base adapter and a Viewlite plus monitor arm (Desk mounts not included)
- Monitor: tilt +90°/-55°, swivel +90°/-90°, rotate 360°
- Arm: swivel +65°/-65°
- Swivel limiter pre-set to +65°/-65° (can be set to only +65°)