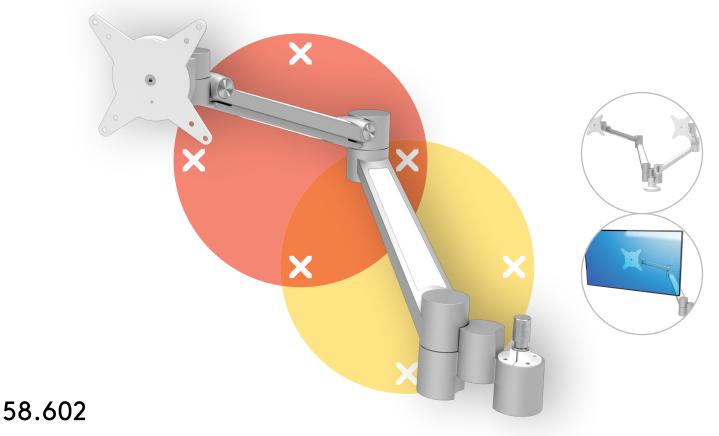

## Viewlite dual monitor arm upgrade kit - option 602

In just a few easy steps upgrade your 'Viewlite plus monitor arm - desk 62' to a 'Viewlite plus monitor arm - desk 65', which mounts two monitors or devices that you can adjust independently in depth and dynamically in height.

- Kit contains a Viewlite dual base adapter and a Viewlite plus monitor arm (Desk mounts not included)
- Monitor: tilt +90°/-55°, swivel +90°/-90°, rotate 360°
- Arm: swivel +65°/-65°
- Swivel limiter pre-set to +65°/-65° (can be set to only +65°)