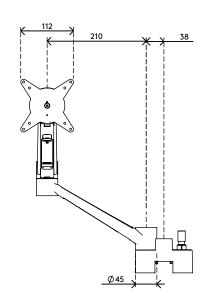

## viewlite

75 x 75/100 x 100

0 - 7 kg (0 -15,4 lb)

<u> Viewlite dual monitor arm upgrade kit - option 602</u>

2020/10/06

58.602

↑ 375 x 265 x 105 mm

1 pcs