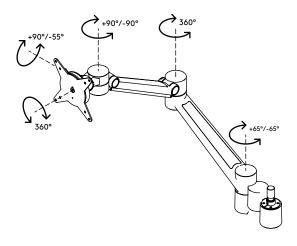

- Kit contains a Viewlite dual base adapter and a Viewlite plus monitor arm (Desk mounts not included)
- Monitor: tilt +90°/-55°, swivel +90°/-90°, rotate 360°
- Arm: swivel +65°/-65°
- Swivel limiter pre-set to +65°/-65° (can be set to only +65°)