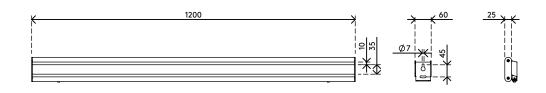

- Toolbar assembly with a rail length of 1200 mm (47,2")
- Comes with two freely placeable wall mounts
- Cables run neatly inside the toolbar's cable duct
- Comes with all necessary fasteners
- Suitable for max. 3 accessories of 8 kg (17,6 lb) each
- Product part (rail) is climate neutral