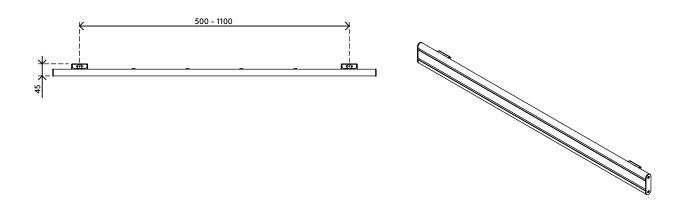

## Viewlite toolbar - wall 712

Because the toolbar is front-mounted, you can adjust the distance between its wall mount brackets. This lets you install it anywhere on a wall. The brackets are barely visible afterwards. Cables are easily hidden in the toolbar's cable duct to create a tidy, professional impression.

- Toolbar assembly with a rail length of 1200 mm (47,2")
- Comes with two freely placeable wall mounts
- Cables run neatly inside the toolbar's cable duct
- Comes with all necessary fasteners
- Suitable for max. 3 accessories of 8 kg (17,6 lb) each
- Product part (rail) is climate neutral