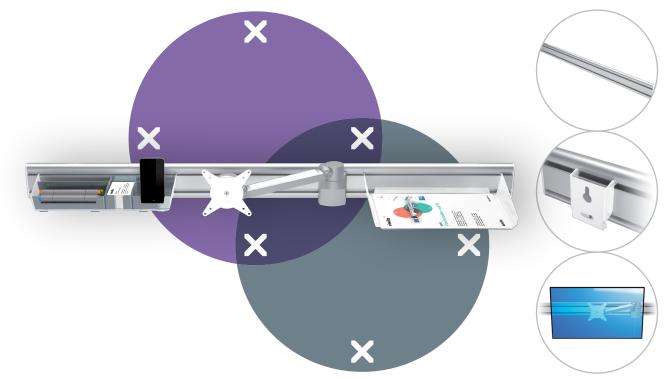

## Viewlite toolbar - wall 712

Because the toolbar is front-mounted, you can adjust the distance between its wall mount brackets. This lets you install it anywhere on a wall. The brackets are barely visible afterwards. Cables are easily hidden in the toolbar's cable duct to create a tidy, professional impression.

- Toolbar assembly with a rail length of 1200 mm (47,2")
- Comes with two freely placeable wall mounts
- Cables run neatly inside the toolbar's cable duct
- Comes with all necessary fasteners
- Suitable for max. 3 accessories of 8 kg (17,6 lb) each
- Product part (rail) is climate neutral