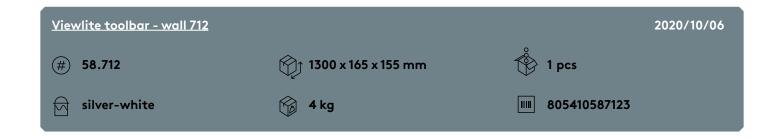

58.712

## Viewlite toolbar - wall 712

Because the toolbar is front-mounted, you can adjust the distance between its wall mount brackets. This lets you install it anywhere on a wall. The brackets are barely visible afterwards. Cables are easily hidden in the toolbar's cable duct to create a tidy, professional impression.

- Toolbar assembly with a rail length of 1200 mm (47,2")
- Comes with two freely placeable wall mounts
- Cables run neatly inside the toolbar's cable duct
- Comes with all necessary fasteners
- Suitable for max. 3 accessories of 8 kg (17,6 lb) each
- Product part (rail) is climate neutral