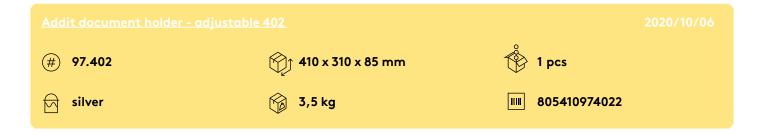

## 97.402

## Addit document holder - adjustable 402

Adjustable in height, depth and angle, this document holder comes with a magnetic ruler and copes with documents, books, folders, dossiers etc. up to an A3 size. Its steel construction is sturdy enough to provide a stable platform for heavier books.