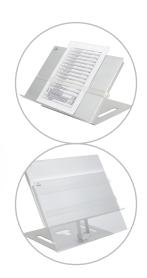

## Addit document holder - adjustable 402

Adjustable in height, depth and angle, this document holder comes with a magnetic ruler and copes with documents, books, folders, dossiers etc. up to an A3 size. Its steel construction is sturdy enough to provide a stable platform for heavier books.

- Suitable for documents/books/folders/dossiers etc. up to A3 size
- Aligns documents and monitor in a straight line, preventing eye fatigue and neck strain
- Saves desk space
- Adjustable height, depth and angle
- Made of steel
- With magnetic line guider