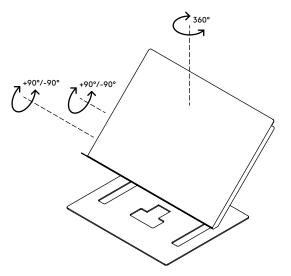

## Addit document holder - adjustable 402

Adjustable in height, depth and angle, this document holder comes with a magnetic ruler and copes with documents, books, folders, dossiers etc. up to an A3 size. Its steel construction is sturdy enough to provide a stable platform for heavier books.

- Suitable for documents/books/folders/dossiers etc. up to A3 size
- Aligns documents and monitor in a straight line, preventing eye fatigue and neck strain
- Saves desk space
- Adjustable height, depth and angle
- Made of steel
- With magnetic line guider