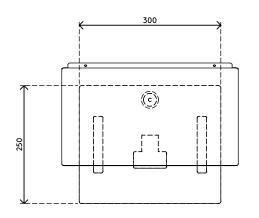

## Addit document holder - adjustable 402

Adjustable in height, depth and angle, this document holder comes with a magnetic ruler and copes with documents, books, folders, dossiers etc. up to an A3 size. Its steel construction is sturdy enough to provide a stable platform for heavier books.

- Suitable for documents/books/folders/dossiers etc. up to A3 size
- Aligns documents and monitor in a straight line, preventing eye fatigue and neck strain
- Saves desk space
- Adjustable height, depth and angle
- Made of steel
- With magnetic line guider