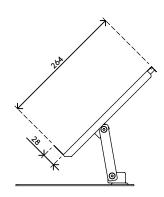

## Addit document holder - adjustable 402

Adjustable in height, depth and angle, this document holder comes with a magnetic ruler and copes with documents, books, folders, dossiers etc. up to an A3 size. Its steel construction is sturdy enough to provide a stable platform for heavier books.

- Suitable for documents/books/folders/dossiers etc. up to A3 size
- Aligns documents and monitor in a straight line, preventing eye fatigue and neck strain
- Saves desk space
- Adjustable height, depth and angle
- Made of steel
- With magnetic line guider