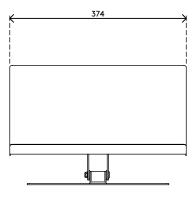

## Addit document holder - adjustable 402

Adjustable in height, depth and angle, this document holder comes with a magnetic ruler and copes with documents, books, folders, dossiers etc. up to an A3 size. Its steel construction is sturdy enough to provide a stable platform for heavier books.

- Suitable for documents/books/folders/dossiers etc. up to A3 size
- Aligns documents and monitor in a straight line, preventing eye fatigue and neck strain
- Saves desk space
- Adjustable height, depth and angle
- Made of steel
- With magnetic line guider