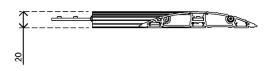

## Addit cable protector - T-connection 462

This Addit cable protector makes it easy to safely get cables across to where you need them to be. The sturdy aluminium construction protects both people and cables by keeping them out of each other's way. Additionally, the hinged cover makes it easy to place, remove or switch out any cable in a matter of seconds.

This T connection is the ideal solution to connect cables from several sources.

- Made from 80% recycled aluminium
- Ridged top ensures safe slip resistant surface
- Able to carry loads of up to 500 Kg's
- Suitable for 10 cables of 7 mm (0,3") thickness
- Hinged cover provides easy top access to cable ducts
- Underside ridges and friction strips provide grip on all floor types
- Fully recyclable aluminium assembly
- T connection