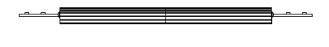

## Addit cable protector - T-connection 462

This Addit cable protector makes it easy to safely get cables across to where you need them to be. The sturdy aluminium construction protects both people and cables by keeping them out of each other's way. Additionally, the hinged cover makes it easy to place, remove or switch out any cable in a matter of seconds.

This T connection is the ideal solution to connect cables from several sources.

- Made from 80% recycled aluminium
- Ridged top ensures safe slip resistant surface
- Able to carry loads of up to 500 Kg's
- Suitable for 10 cables of 7 mm (0,3") thickness
- Hinged cover provides easy top access to cable ducts
- Underside ridges and friction strips provide grip on all floor types
- Fully recyclable aluminium assembly
- T connection