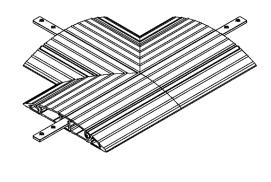

## Addit cable protector - T-connection 462

This Addit cable protector makes it easy to safely get cables across to where you need them to be. The sturdy aluminium construction protects both people and cables by keeping them out of each other's way. Additionally, the hinged cover makes it easy to place, remove or switch out any cable in a matter of seconds.

This T connection is the ideal solution to connect cables from several sources.

- Made from 80% recycled aluminium
- Ridged top ensures safe slip resistant surface
- Able to carry loads of up to 500 Kg's
- Suitable for 10 cables of 7 mm (0,3") thickness
- Hinged cover provides easy top access to cable ducts
- Underside ridges and friction strips provide grip on all floor types
- Fully recyclable aluminium assembly
- T connection