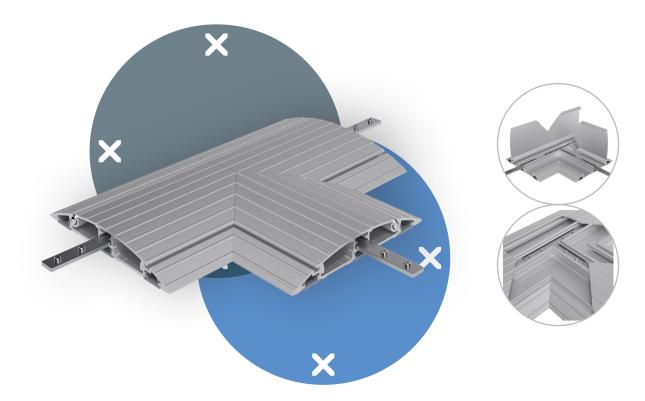

## Addit cable protector - T-connection 462

This Addit cable protector makes it easy to safely get cables across to where you need them to be. The sturdy aluminium construction protects both people and cables by keeping them out of each other's way. Additionally, the hinged cover makes it easy to place, remove or switch out any cable in a matter of seconds.

This T connection is the ideal solution to connect cables from several sources.

- Made from 80% recycled aluminium
- Ridged top ensures safe slip resistant surface
- Able to carry loads of up to 500 Kg's
- Suitable for 10 cables of 7 mm (0,3") thickness
- Hinged cover provides easy top access to cable ducts
- Underside ridges and friction strips provide grip on all floor types
- Fully recyclable aluminium assembly
- T connection