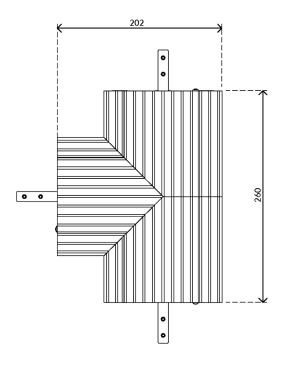

## Addit cable protector - T-connection 462 2022/01/27 # 31.462 ♠ 420 x 300 x 30 mm ♠ 1 pcs ➡ silver ♠ 1,4 kg ■ 805410314620