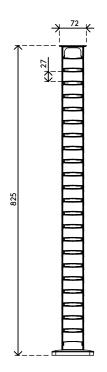

34.450

## Addit cable guide 82 cm –desk 450

Suitable for desks up to 82 cm high, the Addit cable guide is the perfect way to tidy away desk cables. The weighted floor plate provides additional stability and ensures the guide stays straight. Made from 100% recycled PP.

- Length: 825 mm
- Made in the Netherlands: Dutch design, Dutch quality
- Includes stickers and screws to attach cable guide to desk
- Eligible for Dataflex return program

Addit cable guide 82 cm – desk 450