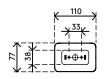

2020/11/25

34.450

↑ 210 x 200 x 60 mm

1 ncs

white

0,60 kg

IIIII

805410344504