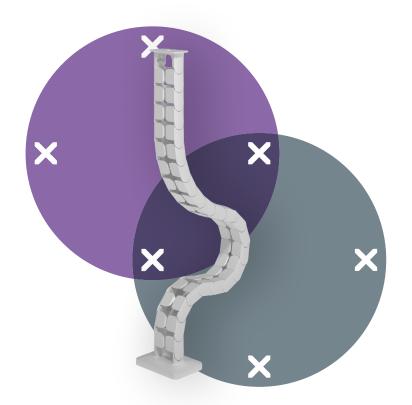

## Addit cable guide 82 cm –desk 450

Suitable for desks up to 82 cm high, the Addit cable guide is the perfect way to tidy away desk cables. The weighted floor plate provides additional stability and ensures the guide stays straight. Made from 100% recycled PP.

Looking for a perfect match with your interior? We can customize the color and length to fit your exact needs.

- Tidies away below-desk cables
- Easy to adjust by adding/removing elements
- Suitable for desk height up to 820 mm
- 100% recycled PP (Polypropylene)
- Accommodates 18 x 7 mm cables
- Weighted floor plate

- Length: 825 mm
- Made in the Netherlands: Dutch design, Dutch quality
- Includes stickers and screws to attach cable guide to desk
- Eligible for Dataflex return program

Addit cable guide 82 cm – desk 450