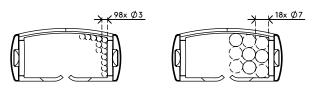

Looking for a perfect match with your interior? We can customize the color and length to fit your exact needs.

- Tidies away below-desk cables
- Easy to adjust by adding/removing elements
- Suitable for desk height up to 820 mm
- 100% recycled PP (Polypropylene)
- Accommodates 18 x 7 mm cables
- Weighted floor plate