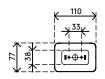

2020/11/25

34.452

↑ 210 x 200 x 60 mm

1 ncs

grey

0,60 kg

IIII

805410344528