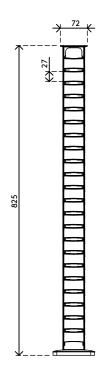

Looking for a perfect match with your interior? We can customize the color and length to fit your exact needs.

- Tidies away below-desk cables
- Easy to adjust by adding/removing elements
- Suitable for desk height up to 820 mm
- 100% recycled PP (Polypropylene)
- Accommodates 18 x 7 mm cables
- Weighted floor plate

- Length: 825 mm
- Made in the Netherlands: Dutch design, Dutch quality
- Includes stickers and screws to attach cable guide to desk
- Eligible for Dataflex return program

Addit cable guide 82 cm – desk 452