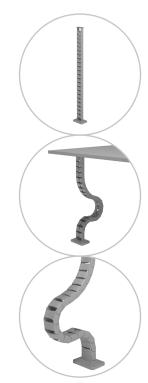

## Addit cable guide 82 cm –desk 452

Suitable for desks up to 82 cm high, the Addit cable guide is the perfect way to tidy away desk cables. The weighted floor plate provides additional stability and ensures the guide stays straight. Made from 100% recycled PP.

Looking for a perfect match with your interior? We can customize the color and length to fit your exact needs.

- Tidies away below-desk cables
- Easy to adjust by adding/removing elements
- Suitable for desk height up to 820 mm
- 100% recycled PP (Polypropylene)
- Accommodates 18 x 7 mm cables
- Weighted floor plate