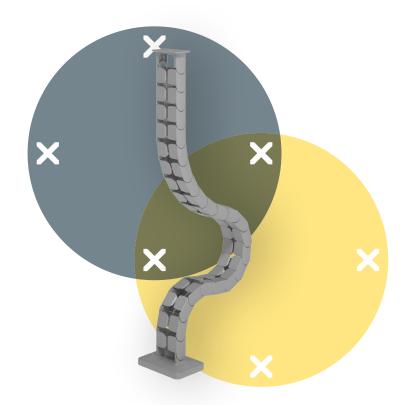

## Addit cable guide 82 cm –desk 452

Suitable for desks up to 82 cm high, the Addit cable guide is the perfect way to tidy away desk cables. The weighted floor plate provides additional stability and ensures the guide stays straight. Made from 100% recycled PP.

Looking for a perfect match with your interior? We can customize the color and length to fit your exact needs.

- Tidies away below-desk cables
- Easy to adjust by adding/removing elements
- Suitable for desk height up to 820 mm
- 100% recycled PP (Polypropylene)
- Accommodates 18 x 7 mm cables
- Weighted floor plate