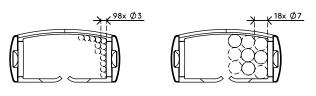

Looking for a perfect match with your interior? We can customize the color and length to fit your exact needs.

- Tidies away below-desk cables
- Easy to adjust by adding/removing elements
- Suitable for desk height up to 820 mm
- 100% recycled PP (Polypropylene)
- Accommodates 18 x 7 mm cables
- Weighted floor plate

- Length: 825 mm
- Made in the Netherlands: Dutch design, Dutch quality
- Includes stickers and screws to attach cable guide to desk
- Eligible for Dataflex return program

Addit cable guide 82 cm – desk 452