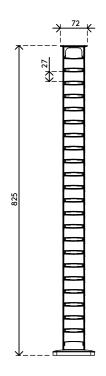

Looking for a perfect match with your interior? We can customize the color and length to fit your exact needs.

- Tidies away below-desk cables
- Easy to adjust by adding/removing elements
- Suitable for desk height up to 820 mm
- 100% recycled PP (Polypropylene)
- Accommodates 18 x 7 mm cables
- Weighted floor plate

- Length: 825 mm
- Made in the Netherlands: Dutch design, Dutch quality
- Includes stickers and screws to attach cable guide to desk
- Eligible for Dataflex return program

Addit cable guide 82 cm – desk 453