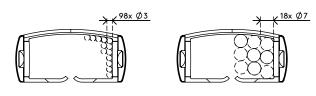

Looking for a perfect match with your interior? We can customize the color and length to fit your exact needs.

- Tidies away below-desk cables
- Easy to adjust by adding/removing elements
- Suitable for desk height up to 820 mm
- 100% recycled PP (Polypropylene)
- Accommodates 18 x 7 mm cables
- Weighted floor plate