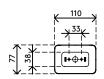

Looking for a perfect match with your interior? We can customize the color and length to fit your exact needs.

- Tidies away below-desk cables
- Easy to adjust by adding/removing elements
- Suitable for desk height up to 820 mm
- 100% recycled PP (Polypropylene)
- Accommodates 18 x 7 mm cables
- Weighted floor plate

- Length: 825 mm
- Made in the Netherlands: Dutch design, Dutch quality
- Includes stickers and screws to attach cable guide to desk
- Eligible for Dataflex return program

Addit cable guide 82 cm – desk 453