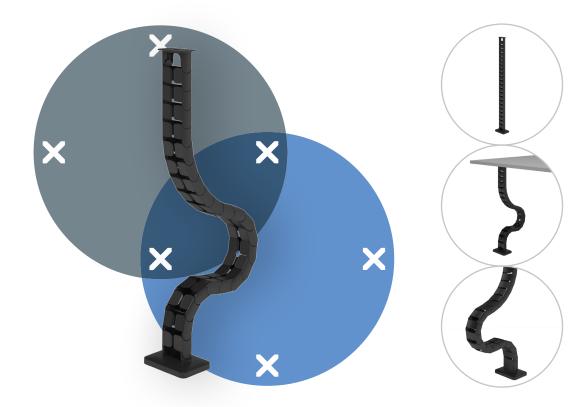

## Addit cable guide 82 cm –desk 453

Suitable for desks up to 82 cm high, the Addit cable guide is the perfect way to tidy away desk cables. The weighted floor plate provides additional stability and ensures the guide stays straight. Made from 100% recycled PP.

Looking for a perfect match with your interior? We can customize the color and length to fit your exact needs.

- Tidies away below-desk cables
- Easy to adjust by adding/removing elements
- Suitable for desk height up to 820 mm
- 100% recycled PP (Polypropylene)
- Accommodates 18 x 7 mm cables
- Weighted floor plate

- Length: 825 mm
- Made in the Netherlands: Dutch design, Dutch quality
- Includes stickers and screws to attach cable guide to desk
- Eligible for Dataflex return program

Addit cable guide 82 cm – desk 453