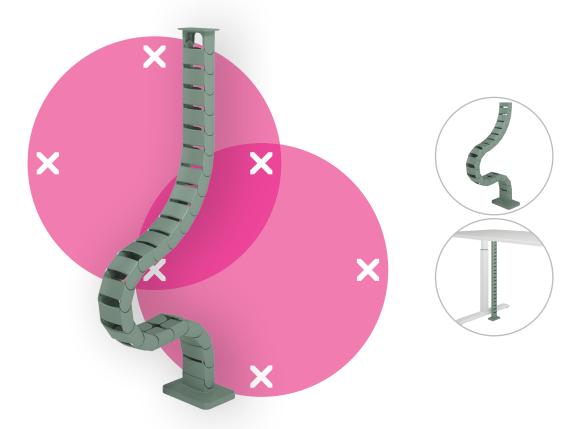

## Addit cable guide 82 cm – desk 459

Suitable for desks up to 82 cm high, the Addit cable guide is the perfect way to tidy away desk cables. The weighted floor plate provides additional stability and ensures the guide stays straight. Made from 100% recycled PP.

Looking for a perfect match with your interior? We can customize the color and length to fit your exact needs.

- Tidies away below-desk cables
- Easy to adjust by adding/removing elements
- Suitable for desk height up to 820 mm
- 100% recycled PP (Polypropylene)
- Accommodates 18 x 7 mm cables
- Weighted floor plate

- Length: 825 mm
- Made in the Netherlands: Dutch design, Dutch quality
- Includes stickers and screws to attach cable guide to desk
- Eligible for Dataflex return program

 Addit cable guide 82 cm − desk 459
 2023/03/17