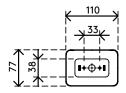

Looking for a perfect match with your interior? We can customize the color and length to fit your exact needs.

- Tidies away below-desk cables
- Easy to adjust by adding/removing elements
- Suitable for desk height up to 820 mm
- 100% recycled PP (Polypropylene)
- Accommodates 18 x 7 mm cables
- Weighted floor plate

- Length: 825 mm
- Made in the Netherlands: Dutch design, Dutch quality
- Includes stickers and screws to attach cable guide to desk
- Eligible for Dataflex return program

 Addit cable guide 82 cm − desk 459
 2023/03/17