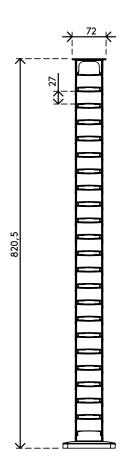

Looking for a perfect match with your interior? We can customize the color and length to fit your exact needs.

- Tidies away below-desk cables
- Easy to adjust by adding/removing elements
- Suitable for desk height up to 820 mm
- 100% recycled PP (Polypropylene)
- Accommodates 18 x 7 mm cables
- Weighted floor plate

- Length: 825 mm
- Made in the Netherlands: Dutch design, Dutch quality
- Includes stickers and screws to attach cable guide to desk
- Eligible for Dataflex return program

 Addit cable guide 82 cm − desk 459
 2023/03/17