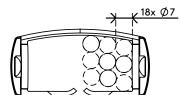

Looking for a perfect match with your interior? We can customize the color and length to fit your exact needs.

- Tidies away below-desk cables
- Easy to adjust by adding/removing elements
- Suitable for desk height up to 820 mm
- 100% recycled PP (Polypropylene)
- Accommodates 18 x 7 mm cables
- Weighted floor plate