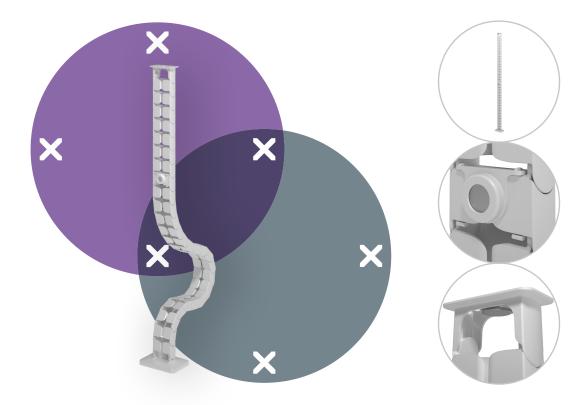

## Addit cable guide sit-stand 130 cm set – desk 460

This Addit cable guide bundles and runs your cables from desk to floor. The extra length makes it the ideal solution for sit-stand workstations, and it's easy to adjust by adding/removing components. The magnet mount ensures the cable guide stays in place, while the weighted floor plate provides even greater stability. Produced from 100% recycled PP.

- Weighted floor plate gives stability
- Length: 1340 mm
- Made in the Netherlands: Dutch design, Dutch quality
- Includes magnet mount (34.480) plus stickers/screws to attach cable guide to desk
- Eligible for the Dataflex return program