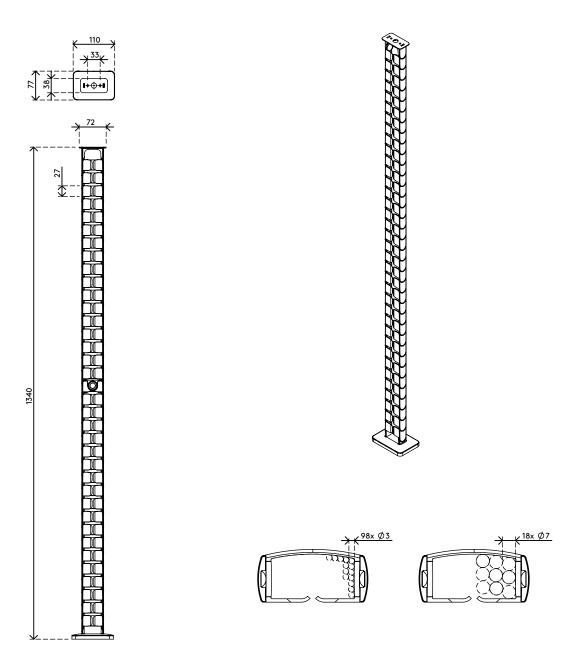

Looking for a perfect match with your interior? We can customize the color and length to fit your exact needs.

- Tidies and bundles below-desk cables
- Easily add/remove components to adjust
- Ideal for sit-stand desks
- Suitable for desk height up to 1300 mm
- 100% recycled PP (Polypropylene)
- Fits up to 18 x 7 mm cables

- Weighted floor plate gives stability
- Length: 1340 mm
- Made in the Netherlands: Dutch design, Dutch quality
- Includes magnet mount (34.480) plus stickers/screws to attach cable guide to desk
- Eligible for the Dataflex return program