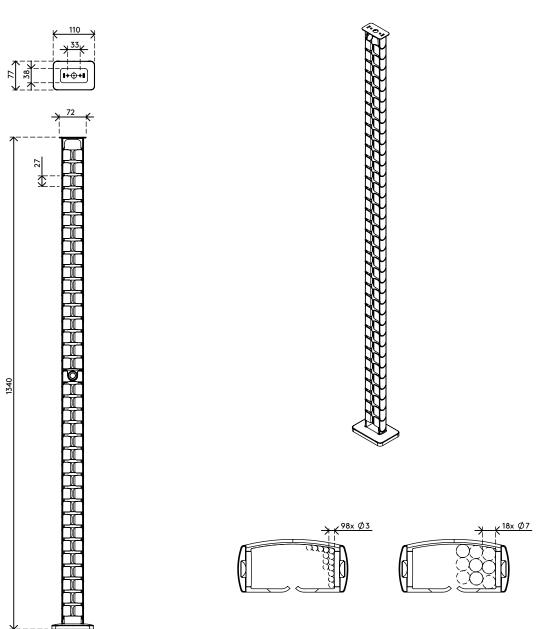

Looking for a perfect match with your interior? We can customize the color and length to fit your exact needs.

- Tidies and bundles below-desk cables
- Easily add/remove components to adjust
- Ideal for sit-stand desks
- Suitable for desk height up to 1300 mm
- 100% recycled PP (Polypropylene)
- Fits up to 18 x 7 mm cables

- Weighted floor plate gives stability
- Length: 1340 mm
- Made in the Netherlands: Dutch design, Dutch quality
- Includes magnet mount (34.482) plus stickers/screws to attach cable guide to desk
- Eligible for the Dataflex return program