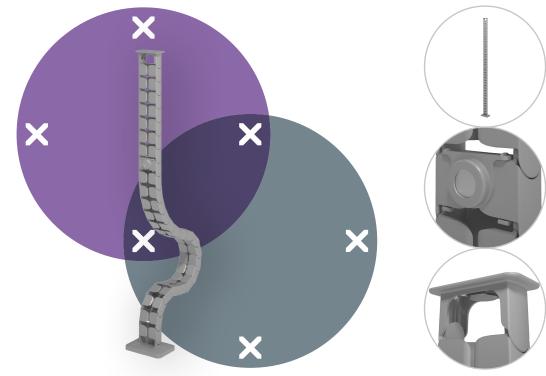

## 34.462 Addit cable guide sit-stand 130 cm set – desk 462

This Addit cable guide bundles and runs your cables from desk to floor. The extra length makes it the ideal solution for sit-stand workstations, and it's easy to adjust by adding/ removing components. The magnet mount ensures the cable guide stays in place, while the weighted floor plate provides even greater stability. Produced from 100% recycled PP.

Looking for a perfect match with your interior? We can customize the color and length to fit your exact needs.

- Tidies and bundles below-desk cables
- Easily add/remove components to adjust
- Ideal for sit-stand desks
- Suitable for desk height up to 1300 mm
- 100% recycled PP (Polypropylene)
- Fits up to 18 x 7 mm cables

- Weighted floor plate gives stability
- Length: 1340 mm
- Made in the Netherlands: Dutch design, Dutch quality
- Includes magnet mount (34.482) plus stickers/screws to attach cable guide to desk
- Eligible for the Dataflex return program