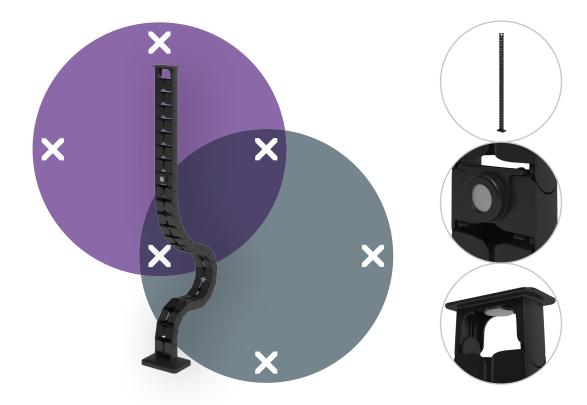

## Addit cable guide sit-stand 130 cm set – desk 463

This Addit cable guide bundles and runs your cables from desk to floor. The extra length makes it the ideal solution for sit-stand workstations, and it's easy to adjust by adding/removing components. The magnet mount ensures the cable guide stays in place, while the weighted floor plate provides even greater stability. Produced from 100% recycled PP.

Looking for a perfect match with your interior? We can customize the color and length to fit your exact needs.

- Tidies and bundles below-desk cables
- Easily add/remove components to adjust
- Ideal for sit-stand desks
- Suitable for desk height up to 1300 mm
- 100% recycled PP (Polypropylene)
- Fits up to 18 x 7 mm cables

- Weighted floor plate gives stability
- Length: 1340 mm
- Made in the Netherlands: Dutch design, Dutch quality
- Includes magnet mount (34.483) plus stickers/screws to attach cable guide to desk
- Eligible for the Dataflex return program