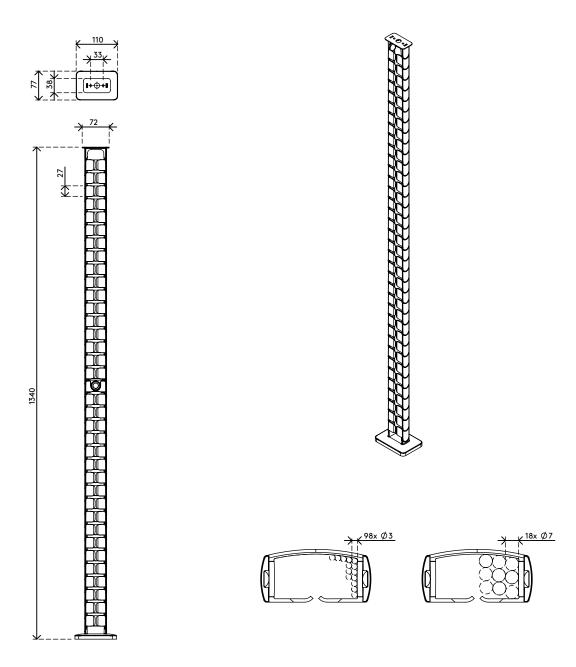

Looking for a perfect match with your interior? We can customize the color and length to fit your exact needs.

- Tidies and bundles below-desk cables
- Easily add/remove components to adjust
- Ideal for sit-stand desks
- Suitable for desk height up to 1300 mm
- 100% recycled PP (Polypropylene)
- Fits up to 18 x 7 mm cables

- Weighted floor plate gives stability
- Length: 1340 mm
- Made in the Netherlands: Dutch design, Dutch quality
- Includes magnet mount (34.483) plus stickers/screws to attach cable guide to desk
- Eligible for the Dataflex return program