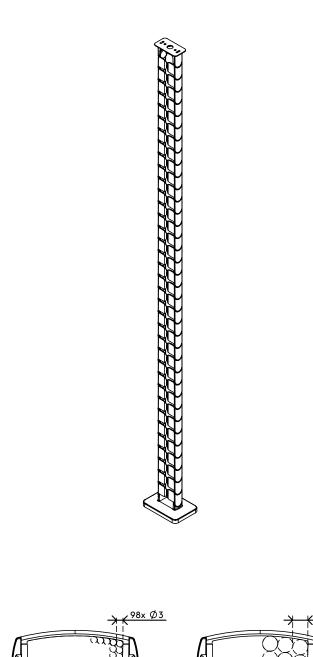

## Addit cable guide sit-stand 130 cm set – desk 469

This Addit cable guide bundles and runs your cables from desk to floor. The extra length makes it the ideal solution for sit-stand workstations, and it's easy to adjust by adding/removing components. The magnet mount ensures the cable guide stays in place, while the weighted floor plate provides even greater stability. Produced from 100% recycled PPL

Looking for a perfect match with your interior? We cancustomize the color and length to fit your exact needs.

- Tidies and bundles below-desk cables
- Easily add/remove components to adjust
- Ideal for sit-stand desks
- Suitable for desk height up to 1300 mm
- 100% recycled PP (Polypropylene)
- Fits up to 18 x 7 mm cables
- Weighted floor plate gives stability
- Length: 1340 mm