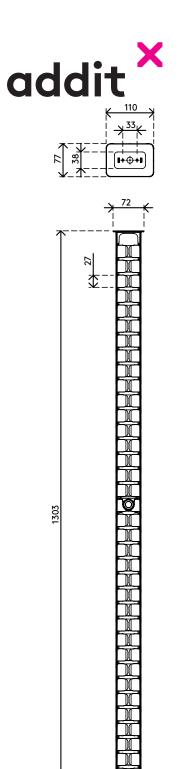

## Addit cable guide sit-stand 130 cm set – desk 469

This Addit cable guide bundles and runs your cables from desk to floor. The extra length makes it the ideal solution for sit-stand workstations, and it's easy to adjust by adding/removing components. The magnet mount ensures the cable guide stays in place, while the weighted floor plate provides even greater stability. Produced from 100% recycled PPL

Looking for a perfect match with your interior? We cancustomize the color and length to fit your exact needs.

- Tidies and bundles below-desk cables
- Easily add/remove components to adjust
- Ideal for sit-stand desks
- Suitable for desk height up to 1300 mm
- 100% recycled PP (Polypropylene)
- Fits up to 18 x 7 mm cables
- Weighted floor plate gives stability
- Length: 1340 mm