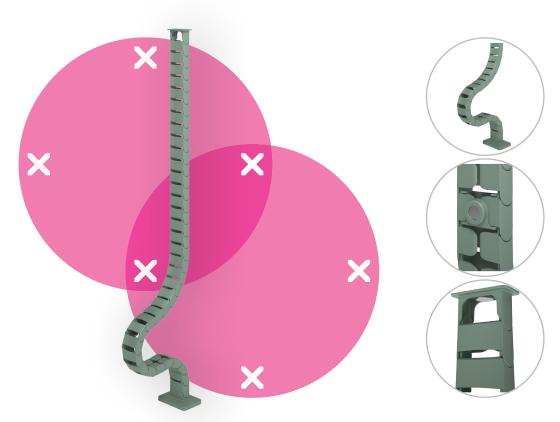

## Addit cable guide sit-stand 130 cm set – desk 469

This Addit cable guide bundles and runs your cables from desk to floor. The extra length makes it the ideal solution for sit-stand workstations, and it's easy to adjust by adding/removing components. The magnet mount ensures the cable guide stays in place, while the weighted floor plate provides even greater stability. Produced from 100% recycled PPL

Looking for a perfect match with your interior? We cancustomize the color and length to fit your exact needs.

- Tidies and bundles below-desk cables
- Easily add/remove components to adjust
- Ideal for sit-stand desks
- Suitable for desk height up to 1300 mm
- 100% recycled PP (Polypropylene)
- Fits up to 18 x 7 mm cables
- Weighted floor plate gives stability
- Length: 1340 mm

- Made in the Netherlands: Dutch design, Dutch quality
- Includes magnet mount (34.483) plus stickers/ screws to attach cable guide to desk
- Eligible for the Dataflex return program