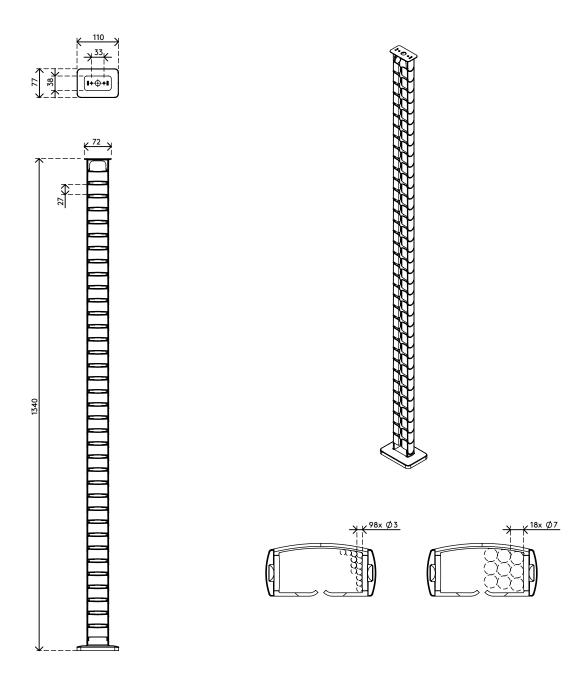

Looking for a perfect match with your interior? We can customize the color and length to fit your exact needs.

- Bundles, tidies and guides below-desk cables
- Adjusts by simply adding/removing elements
- Designed for height-adjustable desks up to 1300 mm
- 100% recycled PP (Polypropylene)
- Houses 18 cables 7 mm thick
- Weighted floor plate for stability

- Length: 1340 mm
- Made in the Netherlands: Dutch design, Dutch quality
- Comes with stickers and screws to attach cable guide to desk
- Eligible for the Dataflex return program