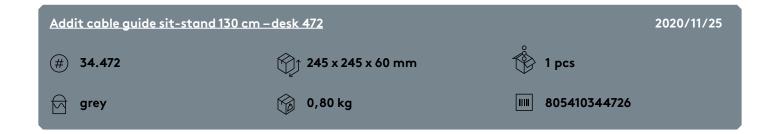

34,472

## Addit cable guide sit-stand 130 cm – desk 472

We offer a stylish cable solution for your sit-stand desk. The Addit cable guide hides and guides cables for desks up to 130 cm. It comes with a weighted floor plate for extra stability and stickers/screws to hold everything in place. And being made from 100% recycled PP, it's not just smart and stylish, but additional sustainable.

- Length: 1340 mm
- Made in the Netherlands: Dutch design, Dutch quality
- Comes with stickers and screws to attach cable guide to desk
- Eligible for the Dataflex return program