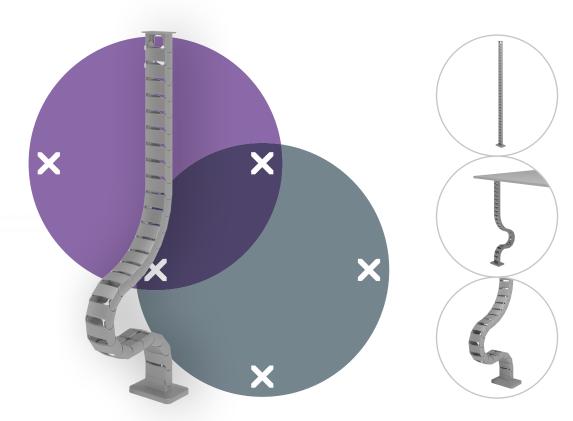

## Addit cable guide sit-stand 130 cm – desk 472

We offer a stylish cable solution for your sit-stand desk. The Addit cable guide hides and guides cables for desks up to 130 cm. It comes with a weighted floor plate for extra stability and stickers/screws to hold everything in place. And being made from 100% recycled PP, it's not just smart and stylish, but additional sustainable.

Looking for a perfect match with your interior? We can customize the color and length to fit your exact needs.

- Bundles, tidies and guides below-desk cables
- Adjusts by simply adding/removing elements
- Designed for height-adjustable desks up to 1300 mm
- 100% recycled PP (Polypropylene)
- Houses 18 cables 7 mm thick
- Weighted floor plate for stability

- Length: 1340 mm
- Made in the Netherlands: Dutch design, Dutch quality
- Comes with stickers and screws to attach cable guide to desk
- Eligible for the Dataflex return program