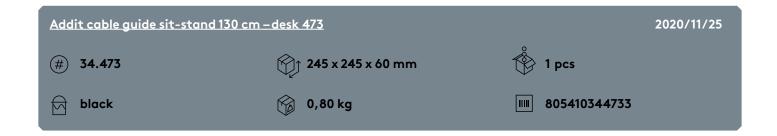

34.473

## Addit cable guide sit-stand 130 cm – desk 473

We offer a stylish cable solution for your sit-stand desk. The Addit cable guide hides and guides cables for desks up to 130 cm. It comes with a weighted floor plate for extra stability and stickers/screws to hold everything in place. And being made from 100% recycled PP, it's not just smart and stylish, but additional sustainable.

- Length: 1340 mm
- Made in the Netherlands: Dutch design, Dutch quality
- Comes with stickers and screws to attach cable guide to desk
- Eligible for the Dataflex return program