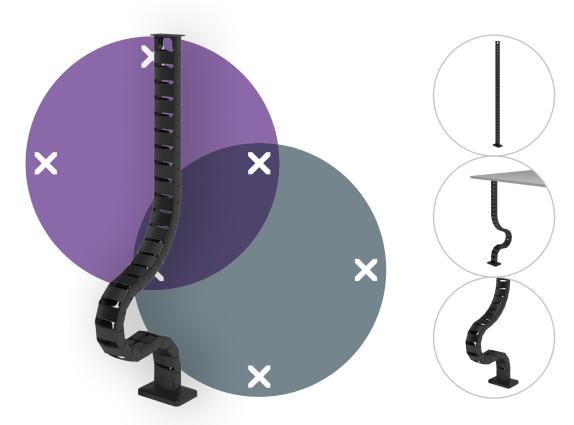

## Addit cable guide sit-stand 130 cm – desk 473

We offer a stylish cable solution for your sit-stand desk. The Addit cable guide hides and guides cables for desks up to 130 cm. It comes with a weighted floor plate for extra stability and stickers/screws to hold everything in place. And being made from 100% recycled PP, it's not just smart and stylish, but additional sustainable.

Looking for a perfect match with your interior? We can customize the color and length to fit your exact needs.

- Bundles, tidies and guides below-desk cables
- Adjusts by simply adding/removing elements
- Designed for height-adjustable desks up to 1300 mm
- 100% recycled PP (Polypropylene)
- Houses 18 cables 7 mm thick
- Weighted floor plate for stability