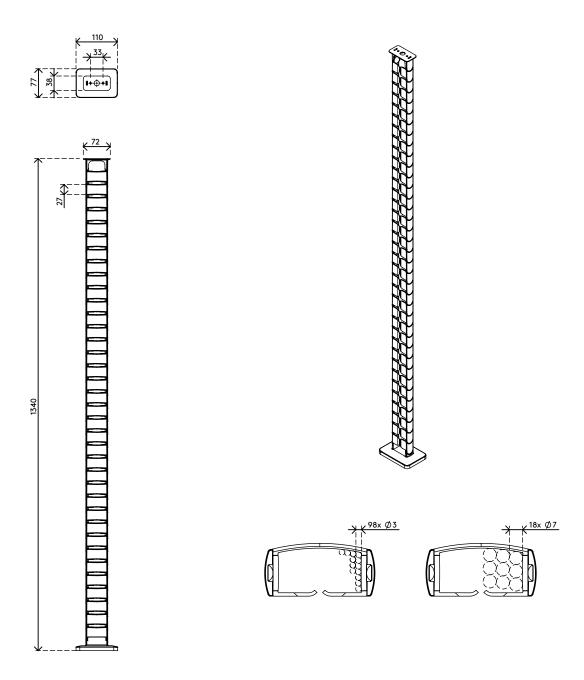

Looking for a perfect match with your interior? We can customize the color and length to fit your exact needs.

- Bundles, tidies and guides below-desk cables
- Adjusts by simply adding/removing elements
- Designed for height-adjustable desks up to 1300 mm
- 100% recycled PP (Polypropylene)
- Houses 18 cables 7 mm thick
- Weighted floor plate for stability

- Length: 1340 mm
- Made in the Netherlands: Dutch design, Dutch quality
- Comes with stickers and screws to attach cable guide to desk
- Eligible for the Dataflex return program