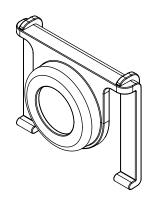

## Addit cable guide –magnet mount 480

With this magnet mount, installing your Addit cable guide couldn't be easier. There are no screws, which means no hassle and no damage to your desk. The mount simply clicks the cable guide to any convenient metal point on a desk leg or traverse, and at the top for extra support.

- Hassle-free mounting set for Addit cable guide
- Improves cable guidance
- Clicks on to any metal element at any height
- 100% recycled PP (Polypropylene)
- Magnetic mounting via top and mid-elements
- No screws, no damage to desk
- Consists of 1 x clip and 2 x magnets
- Made in the Netherlands: Dutch design, Dutch quality
- Eligible for the Dataflex return program