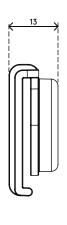

## Addit cable guide –magnet mount 480

With this magnet mount, installing your Addit cable guide couldn't be easier. There are no screws, which means no hassle and no damage to your desk. The mount simply clicks the cable guide to any convenient metal point on a desk leg or traverse, and at the top for extra support.

- Hassle-free mounting set for Addit cable guide
- Improves cable guidance
- Clicks on to any metal element at any height
- 100% recycled PP (Polypropylene)
- Magnetic mounting via top and mid-elements
- No screws, no damage to desk
- Consists of 1 x clip and 2 x magnets
- Made in the Netherlands: Dutch design, Dutch quality
- Eligible for the Dataflex return program