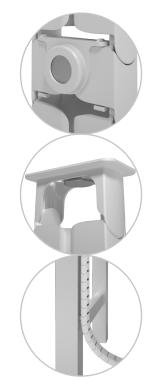

## Addit cable guide –magnet mount 480

With this magnet mount, installing your Addit cable guide couldn't be easier. There are no screws, which means no hassle and no damage to your desk. The mount simply clicks the cable guide to any convenient metal point on a desk leg or traverse, and at the top for extra support.

- Hassle-free mounting set for Addit cable guide
- Improves cable guidance
- Clicks on to any metal element at any height
- 100% recycled PP (Polypropylene)
- Magnetic mounting via top and mid-elements
- No screws, no damage to desk
- Consists of 1 x clip and 2 x magnets
- Made in the Netherlands: Dutch design, Dutch quality
- Eligible for the Dataflex return program