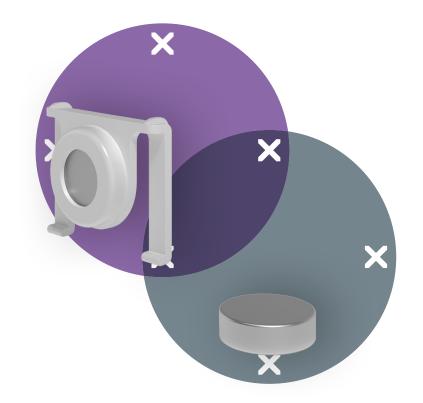

## Addit cable guide –magnet mount 480

With this magnet mount, installing your Addit cable guide couldn't be easier. There are no screws, which means no hassle and no damage to your desk. The mount simply clicks the cable guide to any convenient metal point on a desk leg or traverse, and at the top for extra support.

- Hassle-free mounting set for Addit cable guide
- Improves cable guidance
- Clicks on to any metal element at any height
- 100% recycled PP (Polypropylene)
- Magnetic mounting via top and mid-elements
- No screws, no damage to desk
- Consists of 1 x clip and 2 x magnets
- Made in the Netherlands: Dutch design, Dutch quality
- Eligible for the Dataflex return program