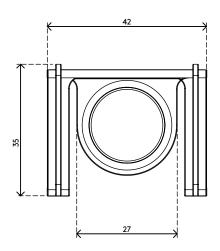

## Addit cable guide –magnet mount 480

With this magnet mount, installing your Addit cable guide couldn't be easier. There are no screws, which means no hassle and no damage to your desk. The mount simply clicks the cable guide to any convenient metal point on a desk leg or traverse, and at the top for extra support.

- Hassle-free mounting set for Addit cable guide
- Improves cable guidance
- Clicks on to any metal element at any height
- 100% recycled PP (Polypropylene)
- Magnetic mounting via top and mid-elements
- No screws, no damage to desk
- Consists of 1 x clip and 2 x magnets
- Made in the Netherlands: Dutch design, Dutch quality
- Eligible for the Dataflex return program