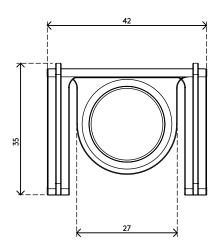

Addit cable guide – magnet mount 482

2020/11/25

34.482

182 x 125 x 30 mm

grey (RAL9006)

0,04 kg

805410344825