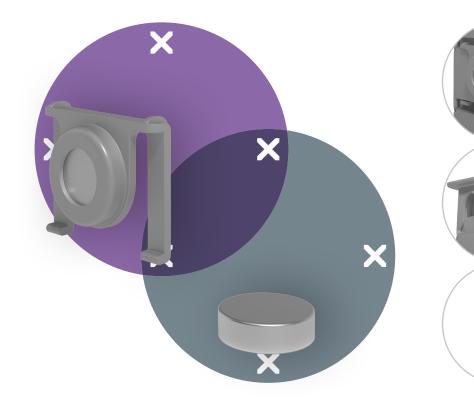

## Addit cable guide –magnet mount 482

With this magnet mount, installing your Addit cable guide couldn't be easier. There are no screws, which means no hassle and no damage to your desk. The mount simply clicks the cable guide to any convenient metal point on a desk leg or traverse, and at the top for extra support.

- Hassle-free mounting set for Addit cable guide
- Improves cable guidance
- Clicks on to any metal element at any height
- 100% recycled PP (Polypropylene)
- Magnetic mounting via top and mid-elements
- No screws, no damage to desk
- Consists of 1 x clip and 2 x magnets
- Made in the Netherlands: Dutch design, Dutch quality
- Eligible for the Dataflex return program