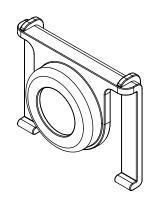

## Addit cable guide –magnet mount 482

With this magnet mount, installing your Addit cable guide couldn't be easier. There are no screws, which means no hassle and no damage to your desk. The mount simply clicks the cable guide to any convenient metal point on a desk leg or traverse, and at the top for extra support.

- Hassle-free mounting set for Addit cable guide
- Improves cable guidance
- Clicks on to any metal element at any height
- 100% recycled PP (Polypropylene)
- Magnetic mounting via top and mid-elements
- No screws, no damage to desk
- Consists of 1 x clip and 2 x magnets
- Made in the Netherlands: Dutch design, Dutch quality
- Eligible for the Dataflex return program