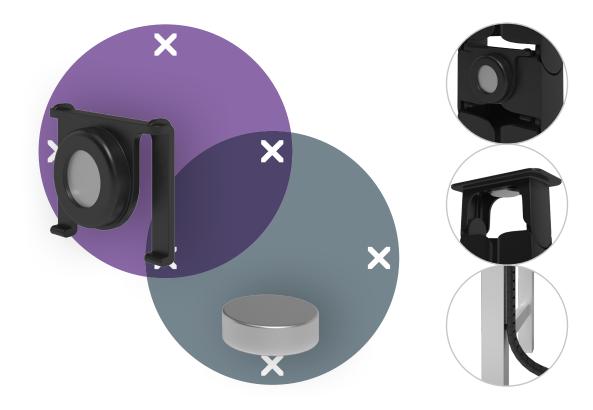

## Addit cable guide –magnet mount 483

With this magnet mount, installing your Addit cable guide couldn't be easier. There are no screws, which means no hassle and no damage to your desk. The mount simply clicks the cable guide to any convenient metal point on a desk leg or traverse, and at the top for extra support.

- Hassle-free mounting set for Addit cable guide
- Improves cable guidance
- Clicks on to any metal element at any height
- 100% recycled PP (Polypropylene)
- Magnetic mounting via top and mid-elements
- No screws, no damage to desk
- Consists of 1 x clip and 2 x magnets
- Made in the Netherlands: Dutch design, Dutch quality
- Eligible for the Dataflex return program