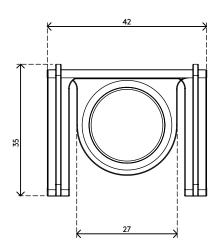

Addit cable guide – magnet mount 483

2020/11/25

34.483

182 x 125 x 30 mm

black (RAL9005)

0,04 kg

805410344832