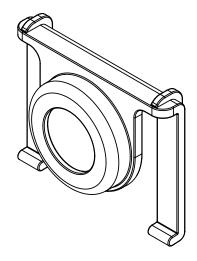

## Addit cable guide – magnet mount 489

With this magnet mount, installing your Addit cable guide couldn't be easier. There are no screws, which means no hassle and no damage to your desk. The mount simply clicks the cable guide to any convenient metal point on a desk leg or traverse, and at the top for extra support.

- Hassle-free mounting set for Addit cable guide
- Improves cable guidance
- Clicks on to any metal element at any height
- 100% recycled PP (Polypropylene)
- Magnetic mounting via top and mid-elements
- No screws, no damage to desk
- Consists of 1 x clip and 2 x magnets
- Made in the Netherlands: Dutch design, Dutch quality
- Eligible for the Dataflex return program