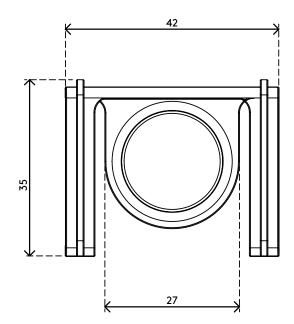

## Addit cable guide – magnet mount 489

With this magnet mount, installing your Addit cable guide couldn't be easier. There are no screws, which means no hassle and no damage to your desk. The mount simply clicks the cable guide to any convenient metal point on a desk leg or traverse, and at the top for extra support.

- Hassle-free mounting set for Addit cable guide
- Improves cable guidance
- Clicks on to any metal element at any height
- 100% recycled PP (Polypropylene)
- Magnetic mounting via top and mid-elements
- No screws, no damage to desk
- Consists of 1 x clip and 2 x magnets
- Made in the Netherlands: Dutch design, Dutch quality
- Eligible for the Dataflex return program