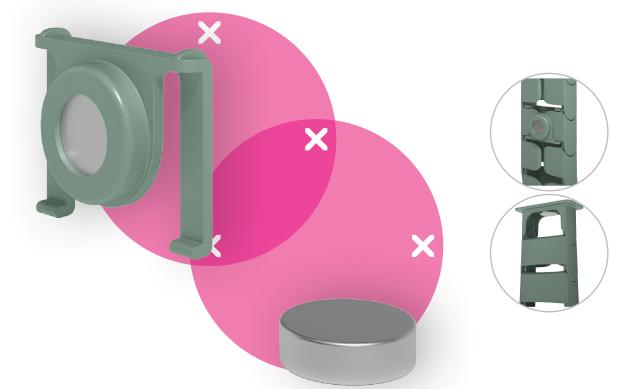

## Addit cable guide – magnet mount 489

With this magnet mount, installing your Addit cable guide couldn't be easier. There are no screws, which means no hassle and no damage to your desk. The mount simply clicks the cable guide to any convenient metal point on a desk leg or traverse, and at the top for extra support.

- Hassle-free mounting set for Addit cable guide
- Improves cable guidance
- Clicks on to any metal element at any height
- 100% recycled PP (Polypropylene)
- Magnetic mounting via top and mid-elements
- No screws, no damage to desk
- Consists of 1 x clip and 2 x magnets
- Made in the Netherlands: Dutch design, Dutch quality
- Eligible for the Dataflex return program