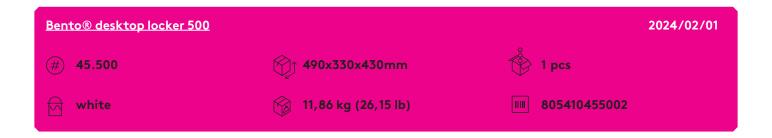

45.500

## Bento® desktop locker 500

The innovative Bento® desktop locker is the contemporary successor to the classic file cabinet, redesigned for Activity Based Work environments and modern work. Store your belongings in this beautifully designed personal locker that moves with your sit/stand workspace. Everything within reach, and when you're not at your desk, securely stored in the lockable soft-close drawer. The coat hook also keeps your backpack or (brief)case off the floor, and with the optional USB-A+C fast charger, your devices stay charged and ready for use.