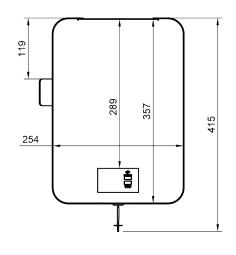

- Suitable for desktops with a thickness of 5 to 44 mm
- Optional built-in USB-A+C 30W fast charger
- Interior soft-close drawer dimensions (w x d x h): 213 x 310 x 65 mm (12.32" x 10.08" x 3.35")
- Product dimensions (w x d x h): 361 x 254 x 407mm (14.21" x 10" x 16.02")