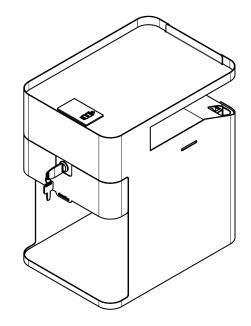

## Bento® desktop locker 500

The innovative Bento® desktop locker is the contemporary successor to the classic file cabinet, redesigned for Activity Based Work environments and modern work. Store your belongings in this beautifully designed personal locker that moves with your sit/stand workspace. Everything within reach, and when you're not at your desk, securely stored in the lockable soft-close drawer. The coat hook also keeps your backpack or (brief)case off the floor, and with the optional USB-A+C fast charger, your devices stay charged and ready for use.