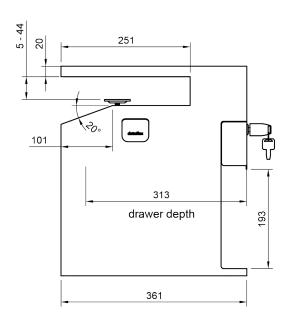

- Suitable for desktops with a thickness of 5 to 44 mm
- Optional built-in USB-A+C 30W fast charger
- Interior soft-close drawer dimensions (w x d x h): 213 x 310 x 65 mm (12.32" x 10.08" x 3.35")
- Product dimensions (w x d x h): 361 x 254 x 407mm (14.21" x 10" x 16.02")