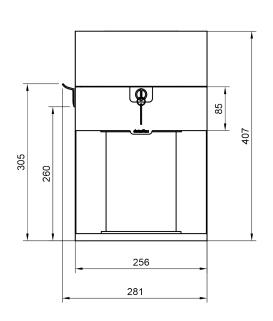

- Suitable for desktops with a thickness of 5 to 44 mm
- Optional built-in USB-A+C 30W fast charger
- Interior soft-close drawer dimensions (w x d x h): 213 x 310 x 65 mm (12.32" x 10.08" x 3.35")
- Product dimensions (w x d x h): 361 x 254 x 407mm (14.21" x 10" x 16.02")