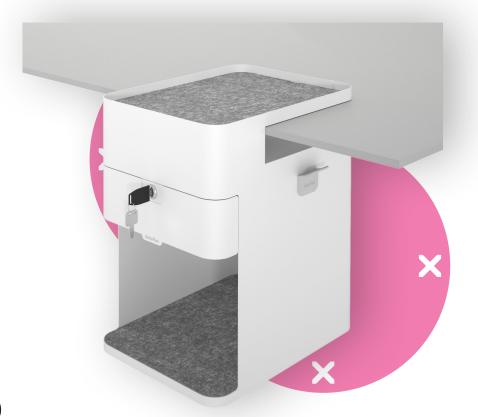

## Bento® desktop locker 500

The innovative Bento® desktop locker is the contemporary successor to the classic file cabinet, redesigned for Activity Based Work environments and modern work. Store your belongings in this beautifully designed personal locker that moves with your sit/stand workspace. Everything within reach, and when you're not at your desk, securely stored in the lockable soft-close drawer. The coat hook also keeps your backpack or (brief)case off the floor, and with the optional USB-A+C fast charger, your devices stay charged and ready for use.

- Maximises usable space around the workstation
- Replaces large and expensive drawer pedestals
- With lockable soft-close drawer
- Quick and easy to place and fix with clamp
- Soft inlays of PET felt protect your belongings
- Made of durable steel for long-lasting reliability
- Open compartment for extra stuff

- Suitable for desktops with a thickness of 5 to 44 mm
- Optional built-in USB-A+C 30W fast charger
- Interior soft-close drawer dimensions (w x d x h): 213 x 310 x 65 mm (12.32" x 10.08" x 3.35")
- Product dimensions (w x d x h): 361 x 254 x 407mm (14.21" x 10" x 16.02")