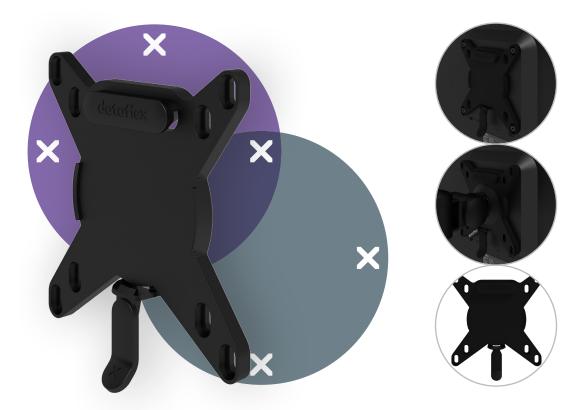

## Viewmate quick release mount – option 993

This practical VESA quick-release mount makes it faster and easier to install or swap around monitors. Being a single part made of nylon, it's incredibly strong and just as easy to completely recycle!

- Fast and easy installation
- Completely recyclable
- Exclusively compatible with Viewmate monitor arms
- To be mounted on a monitor arm (not included)
- Attaches to a VESA MIS-D 75 x 75/100 x 100 mm mount on any compatible monitor
- VESA bolts and tool included
- Always consider the max. monitor size and weight supported by your monitor arm