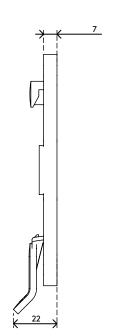

- Fast and easy installation
- Completely recyclable
- Exclusively compatible with Viewmate monitor arms
- To be mounted on a monitor arm (not included)
- Attaches to a VESA MIS-D 75 x 75/100 x 100 mm mount on any compatible monitor
- VESA bolts and tool included
- Always consider the max. monitor size and weight supported by your monitor arm