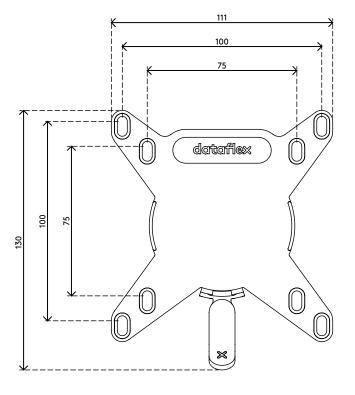

- Fast and easy installation
- Completely recyclable
- Exclusively compatible with Viewmate monitor arms
- To be mounted on a monitor arm (not included)
- Attaches to a VESA MIS-D 75 x 75/100 x 100 mm mount on any compatible monitor
- VESA bolts and tool included
- Always consider the max. monitor size and weight supported by your monitor arm

## viewmate

75 x 75/100 x 100