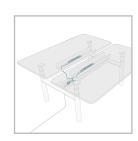

## Power Powerbar Set 2x 5 Schuko - 923

The under-desk power set provides an efficient and safe power supply for two workstations. The set consists of two 5-way power strips with integrated GST18i3 input and output, making it easy to daisy-chain or connect power products on the desktop. The power strips are made of fire-retardant polycarbonate and aluminium and have internal overload protection. Thanks to the optional mounting brackets, the units can be mounted directly under the desktop, in cable ducts or on furniture panels. With 10 Schuko sockets, this set offers enough connections for monitors, docking stations and other desktop equipment.

The starter cable (24.163 or 24.303) is sold separately to offer flexibility in installation.

- 10 Schuko sockets (2x 5-gang power strips)
- Easy installation in the cable duct for a neat and organised power supply
- Includes GST18 splitter and cabling for a fast and secure connection
- Sufficient sockets for monitors, docking stations and other workplace accessories
- Integrated GST18i3 input and output for looping through or additional connections on the desktop
- Startercable is sold separately 24.163 or 24.303
- To be installed under the desktop, in cable ducts or on furniture panels with the supplied mounting brackets
- Housing made of fire-retardant polycarbonate and aluminium with internal overload protection.
- CE-marked, EN 62368-1:2014+A11:2017, DIN VDE 0620-1:2016+A1:2017 and IEC 60884-1:202+A1:200+A2:2013
- WEEE-compliant and 100% tested before shipment, produced according to ISO9001