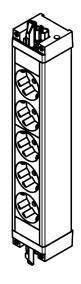

## Power Powerbar Set 2x 5 Schuko - 923

The under-desk power set provides an efficient and safe power supply for two workstations. The set consists of two 5-way power strips with integrated GST18i3 input and output, making it easy to daisy-chain or connect power products on the desktop. The power strips are made of fire-retardant polycarbonate and aluminium and have internal overload protection. Thanks to the optional mounting brackets, the units can be mounted directly under the desktop, in cable ducts or on furniture panels. With 10 Schuko sockets, this set offers enough connections for monitors, docking stations and other desktop equipment.

The starter cable (24.163 or 24.303) is sold separately to offer flexibility in installation.

- 10 Schuko sockets (2x 5-gang power strips)
- Easy installation in the cable duct for a neat and organised power supply
- Includes GST18 splitter and cabling for a fast and secure connection
- Sufficient sockets for monitors, docking stations and other workplace accessories
- Integrated GST18i3 input and output for looping through or additional connections on the desktop
- Startercable is sold separately 24.163 or 24.303
- To be installed under the desktop, in cable ducts or on furniture panels with the supplied mounting brackets
- Housing made of fire-retardant polycarbonate and aluminium with internal overload protection.
- CE-marked, EN 62368-1:2014+A11:2017, DIN VDE 0620-1:2016+A1:2017 and IEC 60884-1:202+A1:200+A2:2013
- WEEE-compliant and 100% tested before shipment, produced according to ISO9001