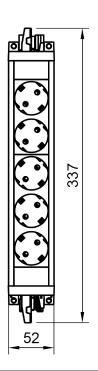

## Power Powerbar Set 2x 5 Schuko - 923

The under-desk power set provides an efficient and safe power supply for two workstations. The set consists of two 5-way power strips with integrated GST18i3 input and output, making it easy to daisy-chain or connect power products on the desktop. The power strips are made of fire-retardant polycarbonate and aluminium and have internal overload protection. Thanks to the optional mounting brackets, the units can be mounted directly under the desktop, in cable ducts or on furniture panels. With 10 Schuko sockets, this set offers enough connections for monitors, docking stations and other desktop equipment.

The starter cable (24.163 or 24.303) is sold separately to offer flexibility in installation.

- 10 Schuko sockets (2x 5-gang power strips)
- Easy installation in the cable duct for a neat and organised power supply
- Includes GST18 splitter and cabling for a fast and secure connection
- Sufficient sockets for monitors, docking stations and other workplace accessories
- Integrated GST18i3 input and output for looping through or additional connections on the desktop
- Startercable is sold separately 24.163 or 24.303
- To be installed under the desktop, in cable ducts or on furniture panels with the supplied mounting brackets
- Housing made of fire-retardant polycarbonate and aluminium with internal overload protection.
- CE-marked, EN 62368-1:2014+A11:2017, DIN VDE 0620-1:2016+A1:2017 and IEC 60884-1:202+A1:200+A2:2013
- WEEE-compliant and 100% tested before shipment, produced according to ISO9001