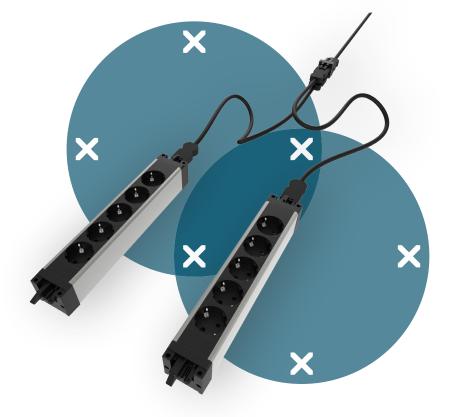

## Power Powerbar Set 2x 5 Schuko - 923

The under-desk power set provides an efficient and safe power supply for two workstations. The set consists of two 5-way power strips with integrated GST18i3 input and output, making it easy to daisy-chain or connect power products on the desktop. The power strips are made of fire-retardant polycarbonate and aluminium and have internal overload protection. Thanks to the optional mounting brackets, the units can be mounted directly under the desktop, in cable ducts or on furniture panels. With 10 Schuko sockets, this set offers enough connections for monitors, docking stations and other desktop equipment.

The starter cable (24.163 or 24.303) is sold separately to offer flexibility in installation.

- 10 Schuko sockets (2x 5-gang power strips)
- Easy installation in the cable duct for a neat and organised power supply
- Includes GST18 splitter and cabling for a fast and secure connection
- Sufficient sockets for monitors, docking stations and other workplace accessories
- Integrated GST18i3 input and output for looping through or additional connections on the desktop
- Startercable is sold separately 24.163 or 24.303
- To be installed under the desktop, in cable ducts or on furniture panels with the supplied mounting brackets
- Housing made of fire-retardant polycarbonate and aluminium with internal overload protection.
- CE-marked, EN 62368-1:2014+A11:2017, DIN VDE 0620-1:2016+A1:2017 and IEC 60884-1:202+A1:200+A2:2013
- WEEE-compliant and 100% tested before shipment, produced according to ISO9001