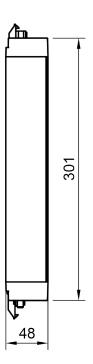

## Power Powerbar Set 2x 5 Schuko - 923

The under-desk power set provides an efficient and safe power supply for two workstations. The set consists of two 5-way power strips with integrated GST18i3 input and output, making it easy to daisy-chain or connect power products on the desktop. The power strips are made of fire-retardant polycarbonate and aluminium and have internal overload protection. Thanks to the optional mounting brackets, the units can be mounted directly under the desktop, in cable ducts or on furniture panels. With 10 Schuko sockets, this set offers enough connections for monitors, docking stations and other desktop equipment.

The starter cable (24.163 or 24.303) is sold separately to offer flexibility in installation.

- 10 Schuko sockets (2x 5-gang power strips)
- Easy installation in the cable duct for a neat and organised power supply
- Includes GST18 splitter and cabling for a fast and secure connection
- Sufficient sockets for monitors, docking stations and other workplace accessories
- Integrated GST18i3 input and output for looping through or additional connections on the desktop
- Startercable is sold separately 24.163 or 24.303
- To be installed under the desktop, in cable ducts or on furniture panels with the supplied mounting brackets
- Housing made of fire-retardant polycarbonate and aluminium with internal overload protection.
- CE-marked, EN 62368-1:2014+A11:2017, DIN VDE 0620-1:2016+A1:2017 and IEC 60884-1:202+A1:200+A2:2013
- WEEE-compliant and 100% tested before shipment, produced according to ISO9001