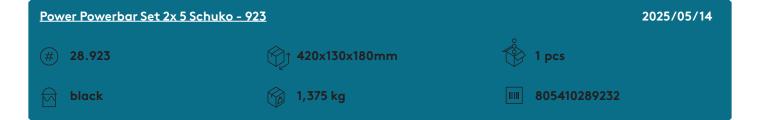

28.923

## Power Powerbar Set 2x 5 Schuko - 923

The under-desk power set provides an efficient and safe power supply for two workstations. The set consists of two 5-way power strips with integrated GST18i3 input and output, making it easy to daisy-chain or connect power products on the desktop. The power strips are made of fire-retardant polycarbonate and aluminium and have internal overload protection. Thanks to the optional mounting brackets, the units can be mounted directly under the desktop, in cable ducts or on furniture panels. With 10 Schuko sockets, this set offers enough connections for monitors, docking stations and other desktop equipment.